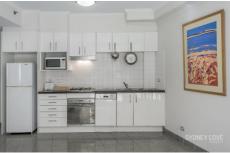

## **Key Points**

- \* North facing w/floor to ceiling windows
- \* Oversize terrace overlooking the city
- \* Modern bathroom & internal laundry
- \* Air cond, intercom & security access
- \* Open plan kitchen with large living area
- \* Freshly painted, tiled floors throughout
- \* Indoor heated pool, sauna, spa & gym