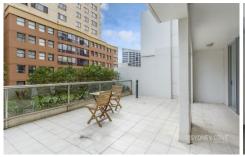

## **Key Points**

- \* North facing w/floor to ceiling windows
- \* Oversize terrace overlooking the city
- \* Modern bathroom & internal laundry
- \* Air cond, intercom & security access
- \* Open plan kitchen with large living area
- \* Freshly painted, tiled floors throughout
- \* Indoor heated pool, sauna, spa & gym