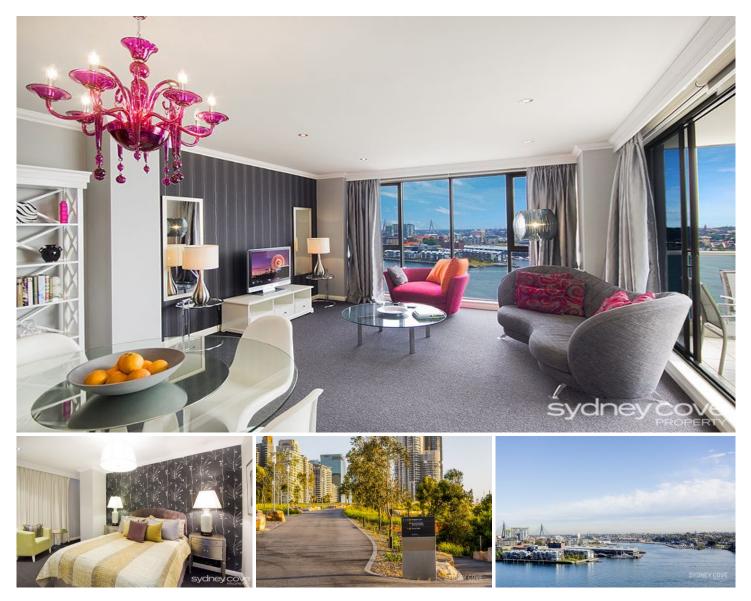

## **183 Kent Street Sydney NSW**

Magnificent, fully furnished corner apartment located in the Prestigious 'Stamford on Kent'. This luxurious apartment has been transformed with a quality renovation and finished with designer furniture. Enjoy the incredible views, lifestyle and convenience whilst being so close to the CBD, the Rocks and the areas many fine eateries and shops.

## Key Points:

- \* Northern/west corner, views from every room
- \* Large spacious interior, open plan living/dining
- \* Large entertainer's balcony, an impressive aspect
- \* Luxury marble bathrooms, ensuite with bath tub
- \* Gourmet kitchen, quality European appliances
- \* Internal laundry, ducted A/C, intercom entry
- \* 24 hr concierge, pool, gym & spa, parking spaces