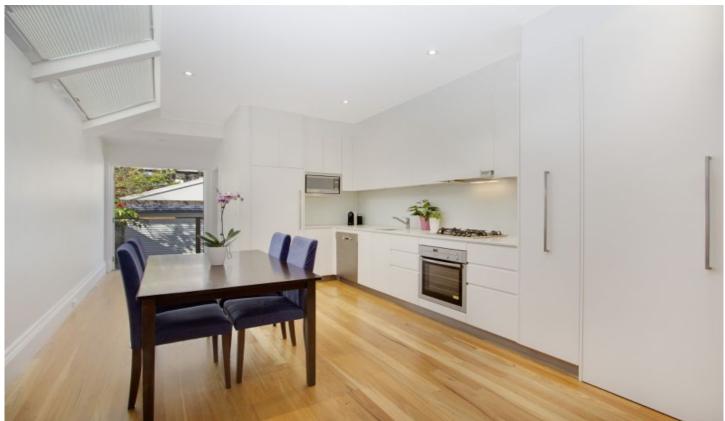

## 56 Brown Street Paddington NSW

A charming home in one of Paddington most desirable streets, this impressive terrace is tastefully appointment with a focus on bright space. Set over three levels this three bedroom + study terrace offers the best in lifestyle living.

## **Key Points:**

- Light filled open plan living area
- Three double sized bedrooms
- Master with built-in and balcony
- Two bathrooms, quality finishes
- Kitchen with modern appliances
- Courtyard / off street parking (for small car)
- Walk to shops, cafés & transport