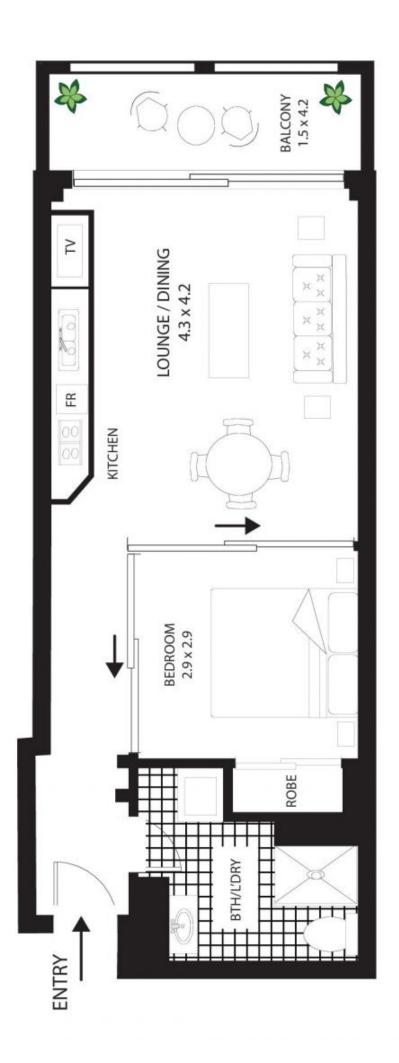

## 1 🎮 1 🚔

View

Building Size : 50 sqm

: https://www.sydneycoveproperty.com/sa le/nsw/sydney-city/sydney/residential/ap artment/6214979

Bryn Fowler 02 8259 3333