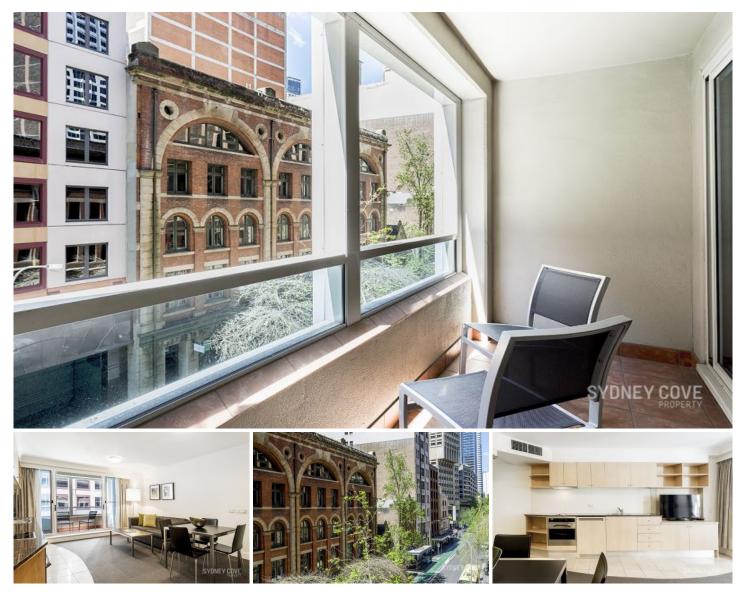

## 502/433 Kent Street Sydney NSW

SOLD OVER ASKING PRICE - BRYN FOWLER 0423 663 663

Stress free investment, set and forget. This immaculately presented one bedroom serviced apartment of 50m2 in Mantra on Kent is currently returning a fantastic guaranteed NET income of \$15,050.16 per annum. The next CPI review is in September 2017. No outgoings to pay - Mantra on Kent pay outgoings (Strata, Water, and Council). Exceptional Mantra Group operates Hotels, Resorts and Apartments throughout Australia, New Zealand & Indonesia predominantly frequented by business travellers as well as holidaymakers.

- Rental income paid to owner regardless of occupancy
- Building operating as serviced apartments since 1999
- Spacious and well-proportioned design with balcony
- Fantastic city, tree-lined view overlooking Kent Street