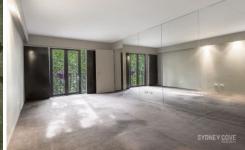

## Key points:

- \* Spacious lounge and dining room
- \* Balcony off living room, Ducted A/C
- \* Large double bedroom, built in robe
- \* Modern kitchen, Granite benchtops
- \* High quality finishes within bathroom
- \* Internal laundry, Intercom, Lift access
- \* Pool, Gym, Sauna & a secure car space