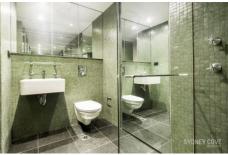

## Key points:

- \* Spacious lounge and dining room
- \* Balcony off living room, Ducted A/C
- \* Large double bedroom, built in robe
- \* Modern kitchen, Granite benchtops
- \* High quality finishes within bathroom
- \* Internal laundry, Intercom, Lift access
- \* Pool, Gym, Sauna & a secure car space