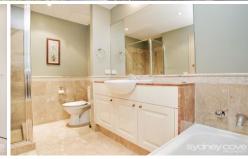

## Features include:

- Light filled interior with spacious living and dining area
- Peaceful balcony with impressive outlook of Millers Point
- Large quality kitchen with Smeg appliances & gas stove
- Large bedrooms, both with ample build in wardrobes
- Two luxurious marbles bathrooms, main with bath tub
- Internal laundry, reverse cycle A/C, intercom entry
- 24 hour concierge, grand entry with sitting areas