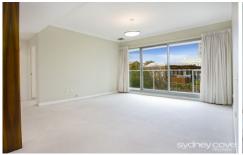

## Features include:

- Light filled interior with spacious living and dining area
- Peaceful balcony with impressive outlook of Millers Point
- Large quality kitchen with Smeg appliances & gas stove
- Large bedrooms, both with ample build in wardrobes
- Two luxurious marbles bathrooms, main with bath tub
- Internal laundry, reverse cycle A/C, intercom entry
- 24 hour concierge, grand entry with sitting areas