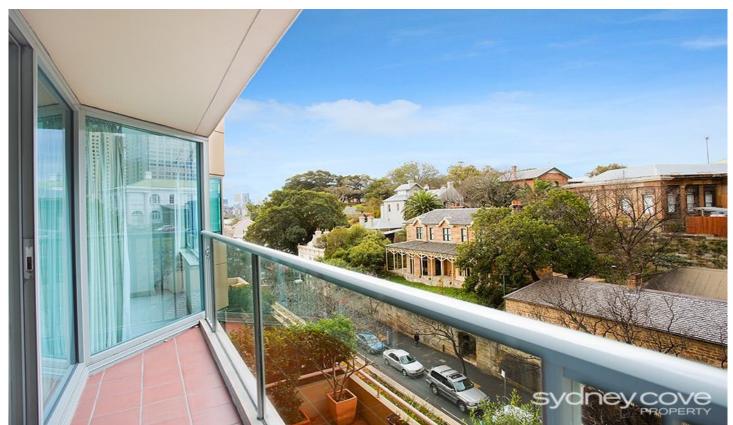

## 127 Kent Street Sydney NSW

North East facing apartment in the prestigious 'Highgate' apartments. With leafy views over Millers Point this light filled apartment is within a world class building in the heart of the Northern CBD's Kent street village. Welcomed by Highgate's grand entry and exceptional service, residents also enjoy close proximity to restaurants, cafes, shops & transport

## Features include:

- Light filled interior with spacious living and dining area
- Peaceful balcony with impressive outlook of Millers Point
- Large quality kitchen with Smeg appliances & gas stove
- Large bedrooms, both with ample build in wardrobes
- Two luxurious marbles bathrooms, main with bath tub
- Internal laundry, reverse cycle A/C, intercom entry
- 24 hour concierge, grand entry with sitting areas