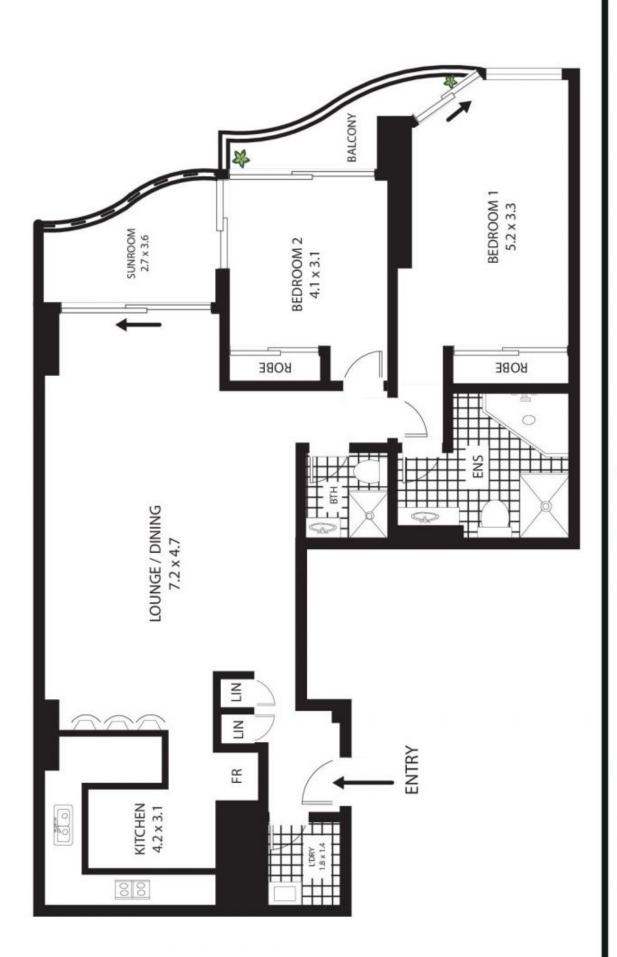

## **Key Points**

- \* Whisper quiet and on a corner position
- \* 109m2 spacious and practiacl floorplan
- \* Living room flows to enclosed balcony
- \* Large kitchen w/ superb gas appliances
- \* Generous sized bedrooms w/ wardrobes
- Master bedroom with stunning ensuite