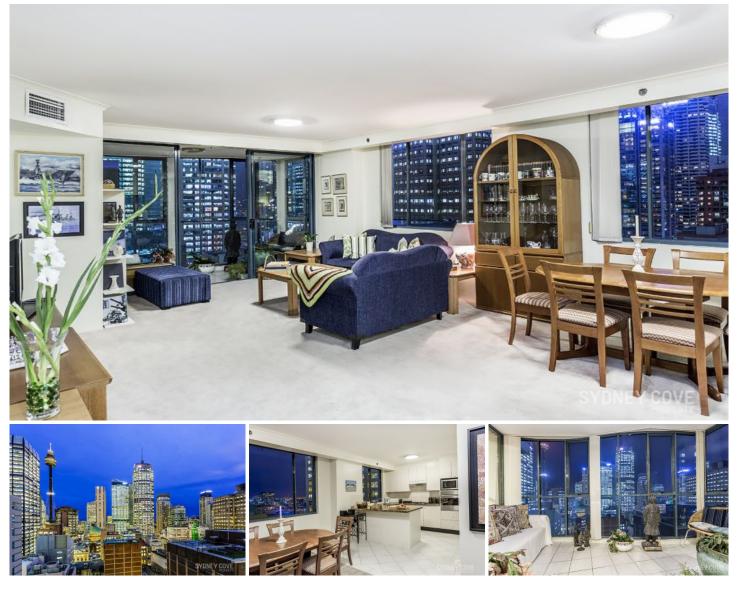

## 222 Sussex Street Sydney NSW

Enjoy the energy and excitement of a busy CBD lifestyle from the massive apartment positioned in the executive building Astoria Tower. With loads of space this apartment offers a unique city layout and is located moments to Darling Harbour & Town Hall station.

## **Key Points**

- \* Fantastic & spacious floor plan
- \* Excellent condition throughout
- \* Internal laundry dacility included
- \* Great sized gourmet gas kitchen
- \* Enclosed entertainers sunroom
- \* Two double bedrooms with BIR
- \* Features include pool, gym & more
- \* Secure car space, intercom access