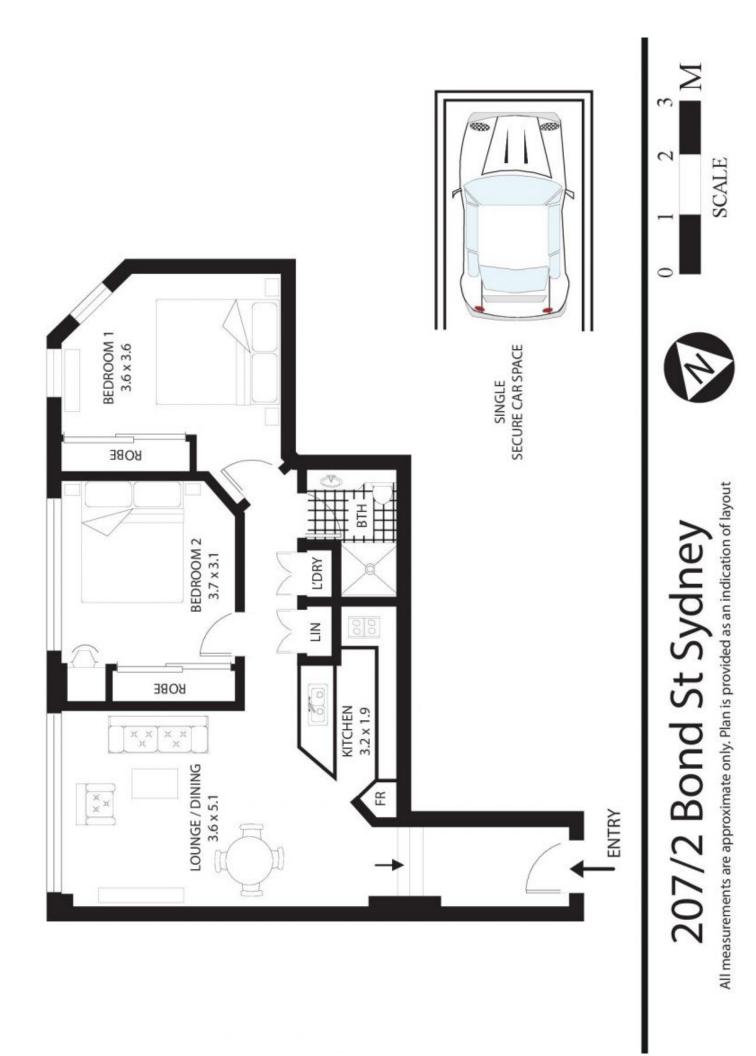

- \*Spacious, well-proportioned floorplan
- \*Immaculate condition, fully furnished
- \*Close to Circular Quay and The Rocks
- \*Rooftop pool, sun-deck, gym and spa \*Valuable secure car space for one car

Strata: \$1,175.02 p/q Car Space Levy: \$2,300 per annum apprx.

View : https://www.sydneycoveproperty.com/sale/nsw/sy dney-city/sydney/residential/apartment/6214966

Bryn Fowler 02 8259 3333