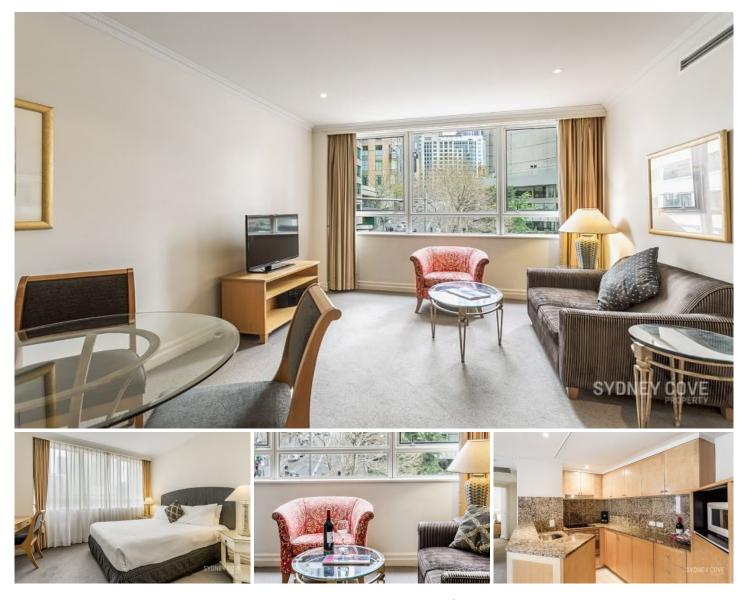

## SOLD BY BRYN FOWLER 0423 663 663

Such a rare opportunity - a two bedroom apartment in Mantra with car space. Currently returning \$50,136.48 per annum - guaranteed. The perfect set and forget investment in a quality building and ideal location, close to Circular Quay & The Rocks. High returns, low strata, fantastic building. High net returns, low strata, blue chip investment. First time on the market in 17 years.

- \*Spacious, well-proportioned floorplan
- \*Immaculate condition, fully furnished
- \*Close to Circular Quay and The Rocks
- \*Rooftop pool, sun-deck, gym and spa \*Valuable secure car space for one car