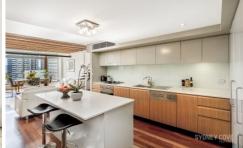

## Features include:

- Spacious, north facing apartment with views
- Double vaulted ceilings & floor to ceiling glass
- Large modern kitchen area with island bench
- Two double bedrooms, loft style apartment
- Chic limestone bathroom, master with ensuite
- Private winter garden, Air-cond & internal laundry
- Polished floor, own storage room & secure access
- 24 hour concierge, lift access, single car space