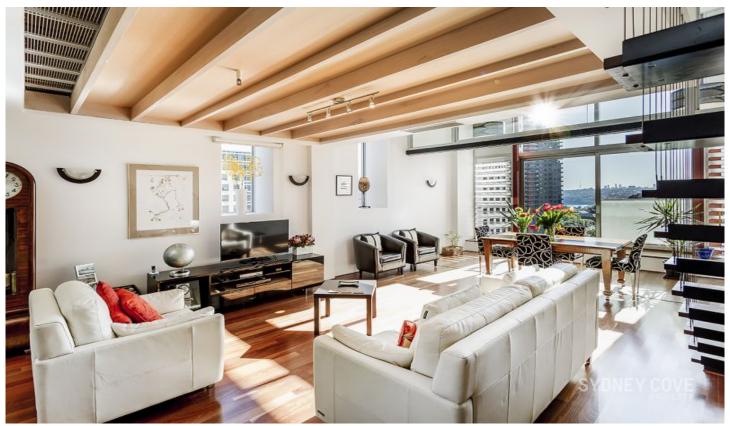

## 2 York Street Sydney NSW

Wonderful north facing, two level apartment in the unique Portico building. Created from the old Scotts Church this landmark development offers a combination of historical and modern touches whilst being located in a prime CBD position with shops, cafes, transport, the Rocks and Circular Quay all within a close proximity.

## Features include:

- Spacious, north facing apartment with views
- Double vaulted ceilings & floor to ceiling glass
- Large modern kitchen area with island bench
- Two double bedrooms, loft style apartment
- Chic limestone bathroom, master with ensuite
- Private winter garden, Air-cond & internal laundry
- Polished floor, own storage room & secure access
- 24 hour concierge, lift access, single car space