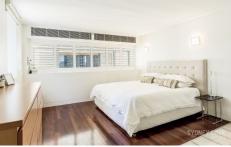

## Features include:

- Spacious, north facing apartment with views
- Double vaulted ceilings & floor to ceiling glass
- Large modern kitchen area with island bench
- Two double bedrooms, loft style apartment
- Chic limestone bathroom, master with ensuite
- Private winter garden, Air-cond & internal laundry
- Polished floor, own storage room & secure access
- 24 hour concierge, lift access, single car space