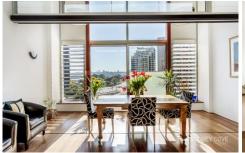

## 2 York Street Sydney NSW

Wonderful north facing, two level apartment in the unique Portico building. Created from the old Scotts Church this landmark development offers a combination of historical and modern touches whilst being located in a prime CBD position with shops, cafes, transport, the Rocks and Circular Quay all within a close proximity.

## Features include:

- Spacious, north facing apartment with views
- Double vaulted ceilings & floor to ceiling glass
- Large modern kitchen area with island bench
- Two double bedrooms, loft style apartment
- Chic limestone bathroom, master with ensuite
- Private winter garden, Air-cond & internal laundry
- Polished floor, own storage room & secure access
- 24 hour concierge, lift access, single car space