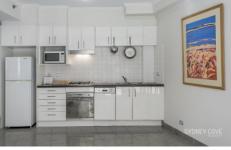

- With floor to ceiling windows that capture a sense of space & light  $\,$
- Large entertaining terrace that overlooks the city, a truly unique feature
- Modern bathroom, internal laundry, air conditioning and intercom access
- Open plan kitchen, freshly painted and tiled apartment, large liivng area
- Resort style facilities which include indoor heated pool, spa & gym