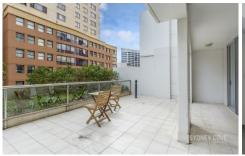

- With floor to ceiling windows that capture a sense of space & light  $\,$
- Large entertaining terrace that overlooks the city, a truly unique feature
- Modern bathroom, internal laundry, air conditioning and intercom access
- Open plan kitchen, freshly painted and tiled apartment, large liivng area
- Resort style facilities which include indoor heated pool, spa & gym