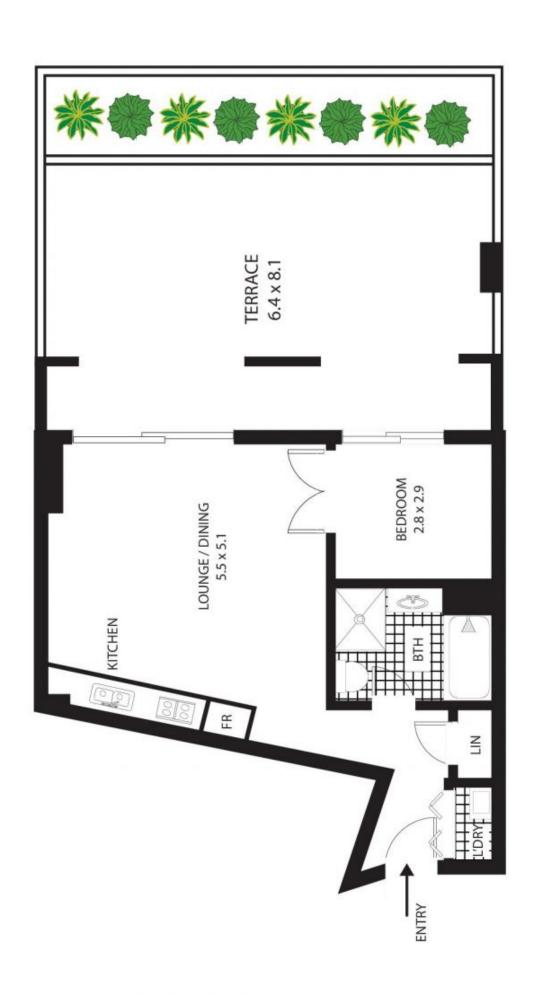

## SYDNEY COVE

## 298 Sussex Street Sydney NSW

Located in the heart of the CBD is this extra spacious 94sqm one bedroom with large outdoor entertaining area. A fantastic city pad or excellent investment opportunity for astute buyers who see the long term potential of CBD apartments.

- With floor to ceiling windows that capture a sense of space & light  $\,$
- Large entertaining terrace that overlooks the city, a truly unique feature
- Modern bathroom, internal laundry, air conditioning and intercom access
- Open plan kitchen, freshly painted and tiled apartment, large liivng area
- Resort style facilities which include indoor heated pool, spa & gym

## 106/298 Sussex St Sydney

All measurements are approximate only. Plan is provided as an indication of layout