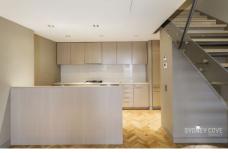

## **Key Points:**

- \* Open plan living area with parquetry floors
- \* Private apartment with pleasant outlook
- \* Gourmet kitchen with Miele appliances
- \* Double bedroom with ample wardrobes
- \* Separate study, luxury marble bathroom
- \* Air-conditioning, laundry, secure car space
- \* Concierge, pool, gym & common BBQ area