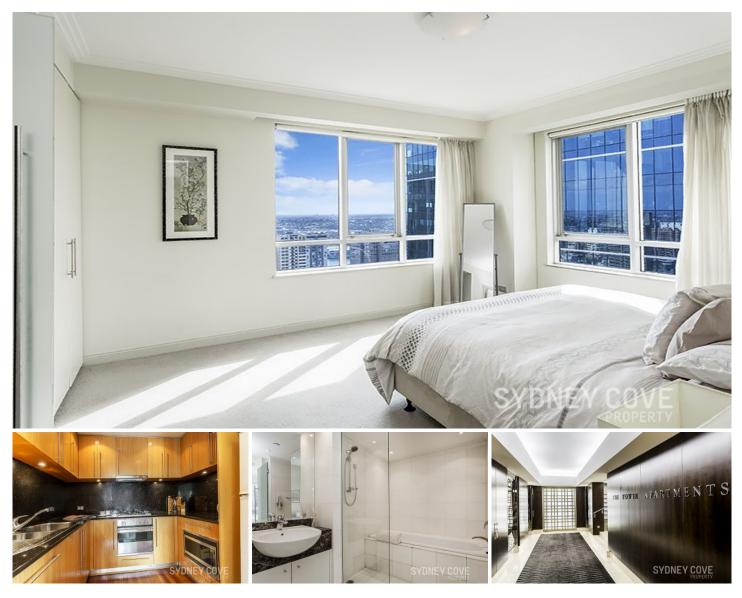

## Key points:

- \* Queen sized bedroom, built in wardrobes
- \* Fully equipped kitchen, quality appliances
- \* Elegant marble bathroom, internal laundry
- \* Balcony with city views, air conditioning
- \* Heated pool and spa, room service available
- \* Valet car space