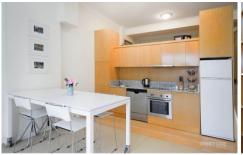

## 26 Kippax Street Surry Hills NSW

Nestled centrally among all that Surry Hills has to offer including an abundance of cafe's, bars and restaurants as well as being only moments to Central Station is this neatly kept apartment. Presented meticulously throughout with modern fixtures, fittings and appliances this apartment is sure to impress.

## **Key Points:**

- \* Combined lounge and dining
- \* Brand new carpet throughout
- \* Modern and spacious feel
- \* Kitchen with great appliances
- \* Intercom, Security building
- \* Close to all local amenities