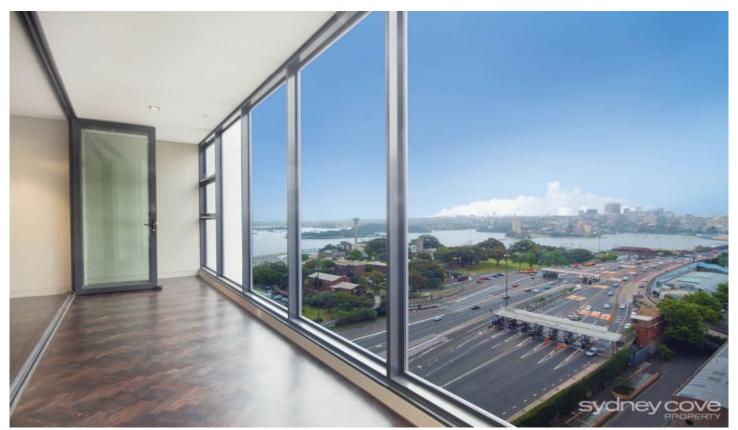

## 171 Gloucester Street Sydney NSW

Light filled luxury apartment on the North East corner of the prestigious Stamford Residences. With captivating views of the City and Harbour, this state of the art home enjoys the finest finishes and is located in the Rock, moments to all the areas fantastic shops, restaurants and transport.

## Features include:

- Extremely spacious interior with superior layout
- Open plan living area with stunning parquetry floors
- Floor to ceiling glass offering commanding views
- large winter garden with bi-fold doors on northern side
- Gourmet kitchen with Miele appliances & gas cooking
- Two double bedrooms with built-in ample wardrobes
- Two luxury marble bathroom, ensuite with bath tub
- Ducted air-conditioning, internal laundry & separate W/C
- Concierge, grand lobby, pool, gym & common BBQ area