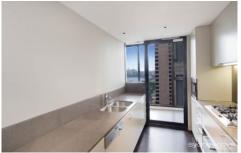

## Features include:

- Extremely spacious interior with superior layout
- Open plan living area with stunning parquetry floors
- Floor to ceiling glass offering commanding views
- large winter garden with bi-fold doors on northern side
- Gourmet kitchen with Miele appliances & gas cooking
- Two double bedrooms with built-in ample wardrobes
- Two luxury marble bathroom, ensuite with bath tub
- Ducted air-conditioning, internal laundry & separate W/C
- Concierge, grand lobby, pool, gym & common BBQ area