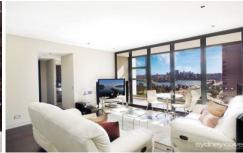

## 171 Gloucester Street Sydney NSW

Light filled luxury apartment on the North East corner of the prestigious Stamford Residences. With captivating views of the City and Harbour, this state of the art home enjoys the finest finishes and is located in the Rock, moments to all the areas fantastic shops, restaurants and transport.

## Features include:

- Extremely spacious interior with superior layout
- Open plan living area with stunning parquetry floors
- Floor to ceiling glass offering commanding views
- large winter garden with bi-fold doors on northern side
- Gourmet kitchen with Miele appliances & gas cooking
- Two double bedrooms with built-in ample wardrobes
- Two luxury marble bathroom, ensuite with bath tub
- Ducted air-conditioning, internal laundry & separate W/C
- Concierge, grand lobby, pool, gym & common BBQ area