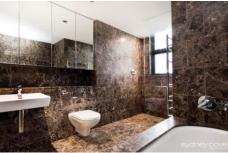

## Features include:

- Extremely spacious interior with superior layout
- Open plan living area with stunning parquetry floors
- Floor to ceiling glass offering commanding views
- large winter garden with bi-fold doors on northern side
- Gourmet kitchen with Miele appliances & gas cooking
- Two double bedrooms with built-in ample wardrobes
- Two luxury marble bathroom, ensuite with bath tub
- Ducted air-conditioning, internal laundry & separate W/C
- Concierge, grand lobby, pool, gym & common BBQ area