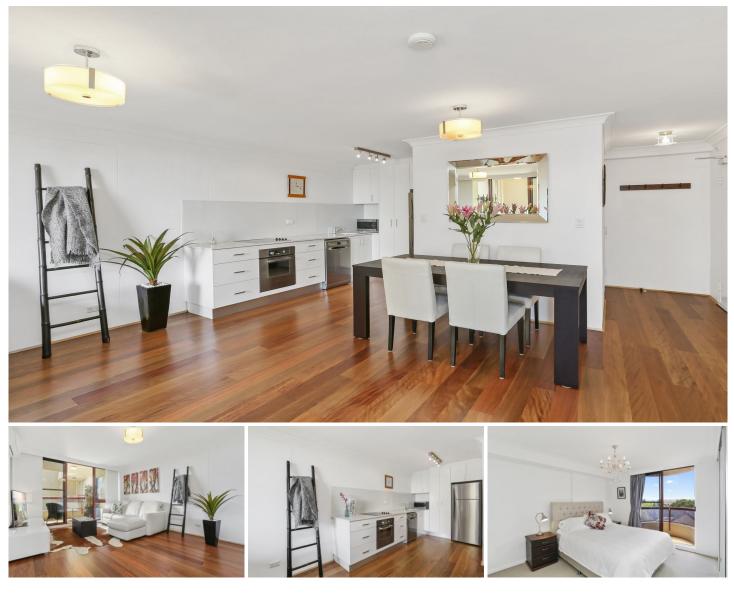

## 98 Alfred Street Milsons Point NSW

Saturated with natural light and taking advantage of a large and open floor plan is this stunning and updated, quality apartment. With a contemporary kitchen featuring stone benches and stainless steel appliances, adequate storage options and an easily accessible and central location, this apartment is only moments to Milsons Point Train Station and local cafe's.

## Key Points

- \* Large and open floor plan
- \* Timber floored living area
- \* Fully renovated bathroom
- \* Double bedroom w/ built in
- \* Two balconies in apartment
- \* Secure building with parking