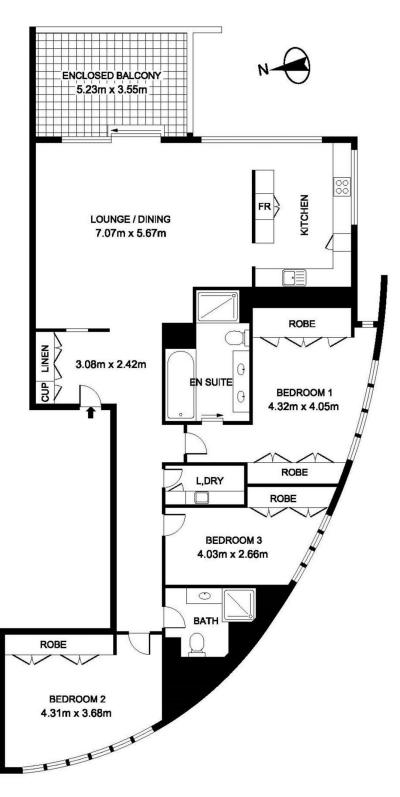

## 155 Macquarie Street, Sydney

BALCONY FLOOR AREA 16 SQM INTERNAL FLOOR AREA 160 SQM

#### APPROX, GROSS FLOOR AREA 176 SQM

The information above is provided in good faith and has been provided to us from a variety of sources. We have not verified whether the information is accurate and do not have any belief one way or other in its accuracy. We do not accept any responsibility to any person for its accuracy and do no more than pass it on. All interested parties should rely on their own inquiries in order to determine whether or not this information is in fact accurate.

Floor plan by www.squaremeter.com.au