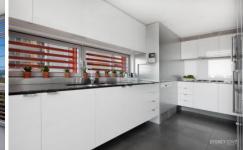

### Key Points:

- \* Half floor apartment, amazing views
- \* Ultra-modern design and fit out
- \* Sleek gourmet gas kitchen (Gaggenau)
- \* Large balcony with protective louvers
- \* Luxury Marble bathrooms, with bath
- \* All bedrooms with built in wardrobes
- \* Double lock up garage & lift access