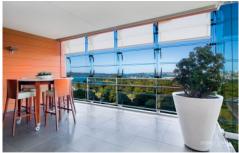

### Key Points:

- \* Half floor apartment, amazing views
- \* Ultra-modern design and fit out
- \* Sleek gourmet gas kitchen (Gaggenau)
- \* Large balcony with protective louvers
- \* Luxury Marble bathrooms, with bath
- \* All bedrooms with built in wardrobes
- \* Double lock up garage & lift access