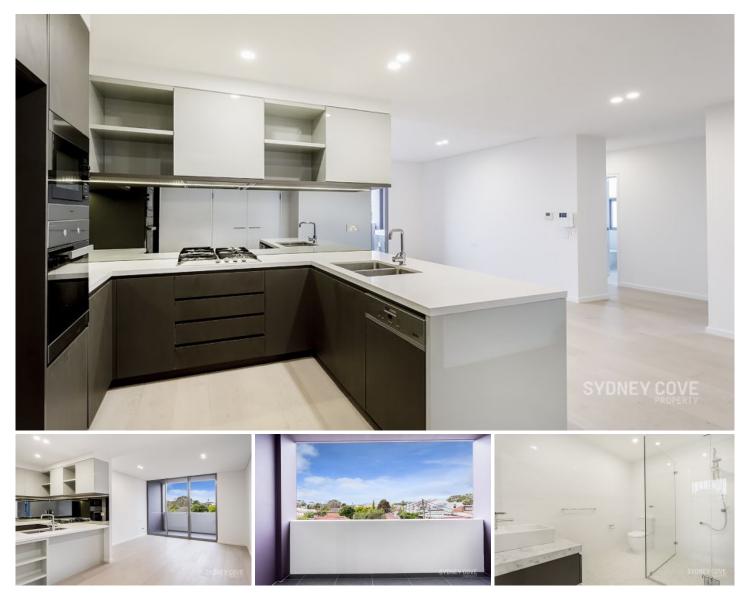

## 0314/38 Alice Street Newtown NSW

Located in Newtown's newest development 'Industri', this premium apartment offers a stunning lifestyle in the heart of Sydney's trendiest suburb. North facing, the apartment offers high ceilings, brand new luxury interiors and a view of the area that compliments its heritage origins.

## Key Points:

- \* Spacious open plan floorplan
- \* Sleek designer kitchen, Miele
- \* Timber floors and high ceilings
- \* Large entertainers balcony
- \* King size bedrooms with BIRs
- \* Marble bathrooms, with bath
- \* A/C, parking, storage, secure