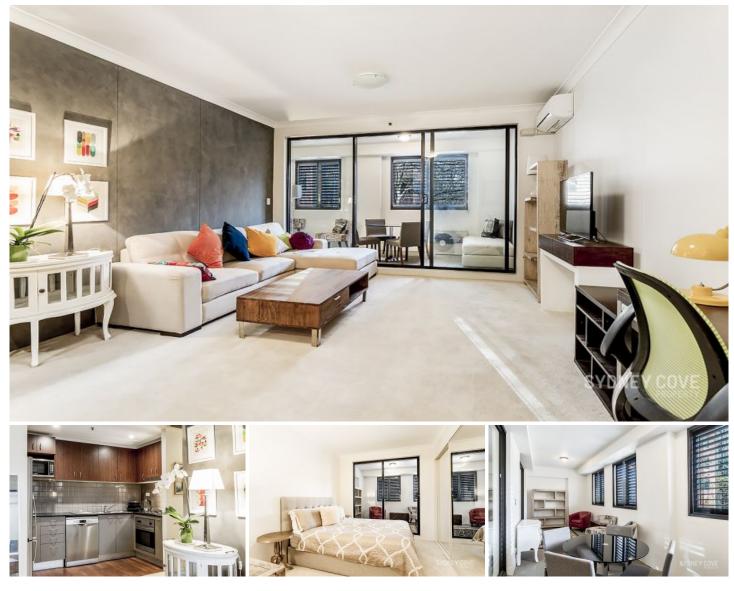

## 242 Elizabeth Street Sydney NSW

Centrally located on the fringe of Surry Hills and the CBD, this open style, furnished apartment has been superbly finished. Located moments to Central Station, this corporate apartment offers easy access to all local cafe's, bars and restaurants.

Key points:

- \* Quality fixtures and fittings throughout
- \* Large kitchen with stone bench tops
- \* Sleek bathroom, floor to ceiling tiles
- \* Large entertainers winter garden
- \* Added louvres on soundproofed windows
- \* Secure building with gym and pool