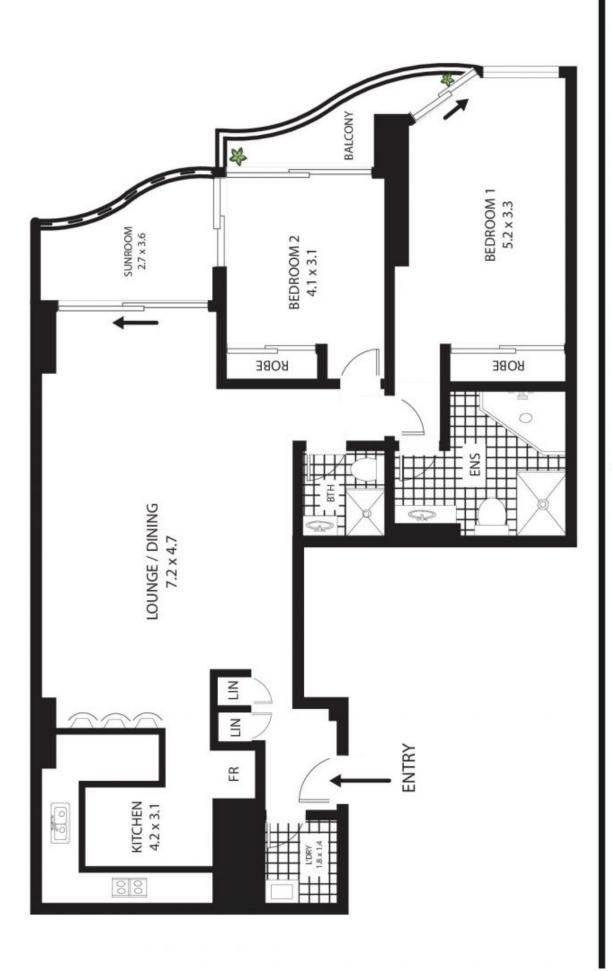

6/222 Sussex St Sydney All measurements are approximate only. Plan is provided as an indication of layout

 $\geq$ 

SCALE

2