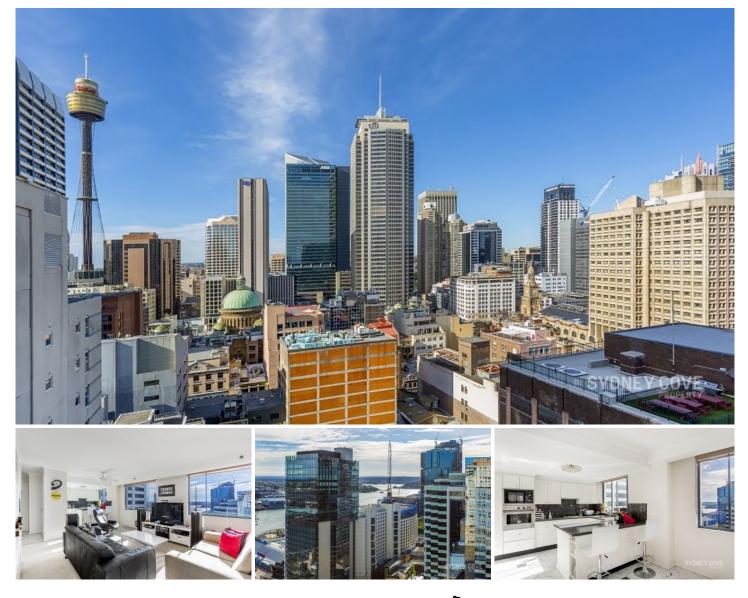

## SOLD BY BRYN FOWLER 0423 663 663

Well-presented two bedroom apartment now available in tightly held Astoria Tower. Ideally positioned within an easy walk to Darling Harbour, Cockle Bay restaurants and bars, QVB, and Town Hall. An ideal city residence to enjoy the best Sydney has to offer or solid investment choice with strong tenant demand and assured capital growth. With a highly sought-after North East corner position this apartment is sure to impress.

\*Level 29, North East corner with partial water and city views

\*Centre Point Tower views from bedrooms and livings areas

\*Two generous double bedrooms with balcony access, b/ins

\*Two modern bathrooms, main bedroom with ensuite, &