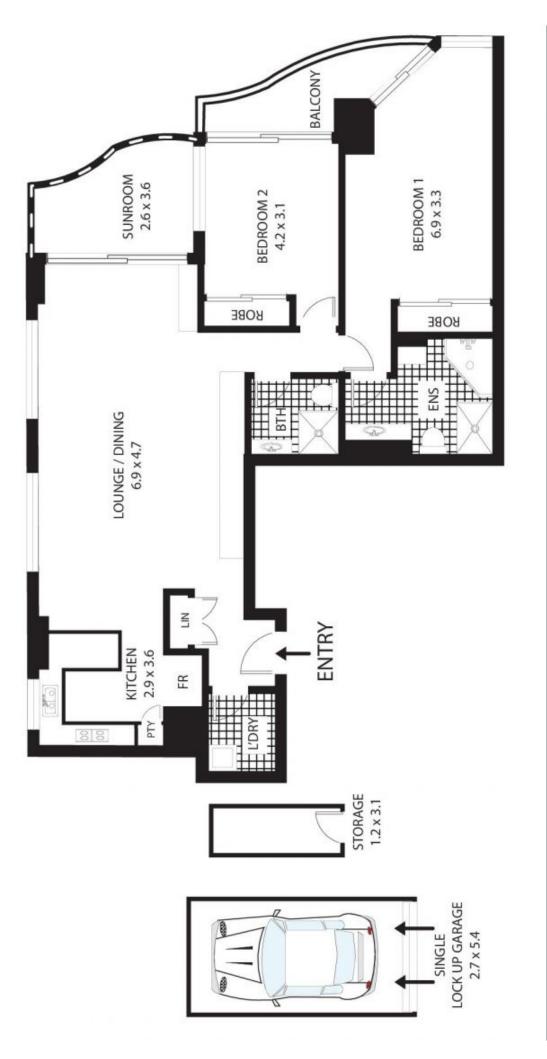

\*Level 29, North East corner with partial water and city views

\*Centre Point Tower views from bedrooms and livings areas

\*Two generous double bedrooms with balcony access, b/ins

\*Two modern bathrooms, main bedroom with ensuite, &