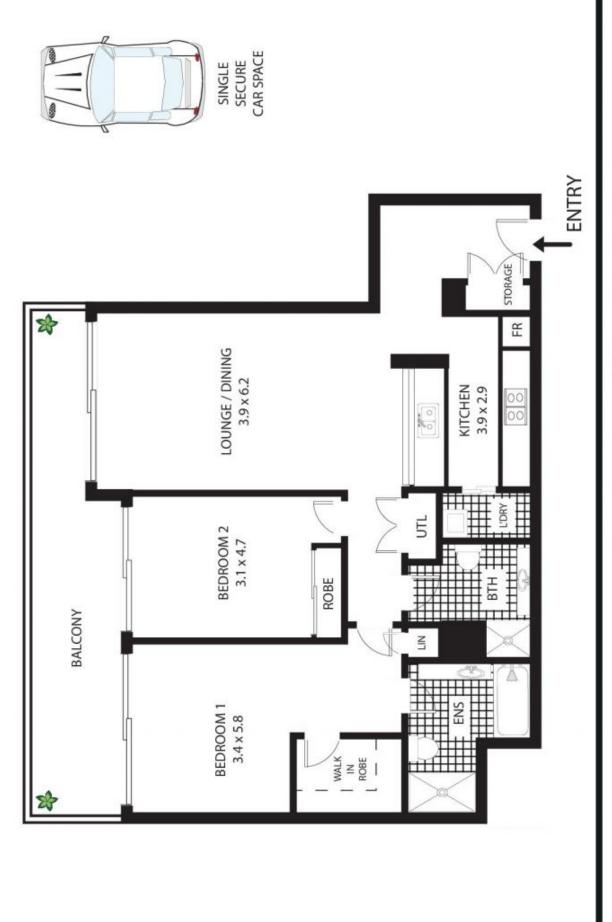

## 183 Kent Street Sydney NSW

A fabulous 118sqm west facing two bedroom is now on offer. Light filled and spacious, this apartment features stunning views towards the western harbour and Barangaroo reserve.

- Sought after location next to brand new Barangaroo precinct.
- Spacious two bedroom, 2 marble baths & master with ensuite.
- Floor to ceiling windows, internal laundry and air conditioning.
- Galley kitchen with stone finishes and an entertaining balcony.
- Stamford on Kent offers a stunning pool, spa, and gymnasium.
- One secure car space, 24 hour concierge, sauna and intercom.

## 1603/183 Kent St Sydney (2) All measurements are approximate only. Plan is provided as an indication of layout