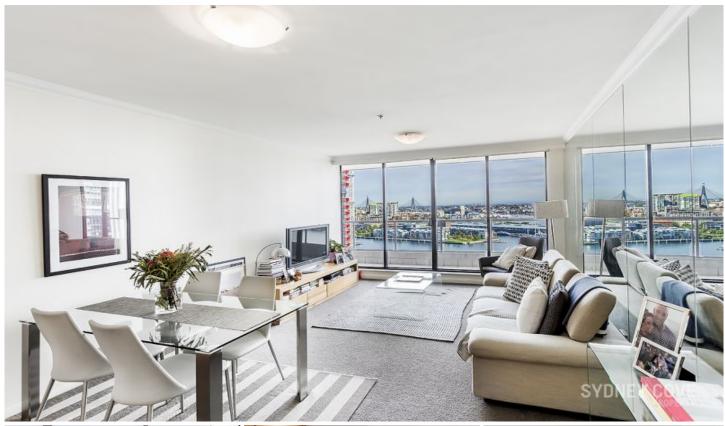

## 183 Kent Street Sydney NSW

A fabulous 118sqm west facing two bedroom is now on offer. Light filled and spacious, this apartment features stunning views towards the western harbour and Barangaroo reserve.

- Sought after location next to brand new Barangaroo precinct.
- Spacious two bedroom, 2 marble baths & master with ensuite.
- Floor to ceiling windows, internal laundry and air conditioning.
- Galley kitchen with stone finishes and an entertaining balcony.
- Stamford on Kent offers a stunning pool, spa, and gymnasium.
- One secure car space, 24 hour concierge, sauna and intercom.