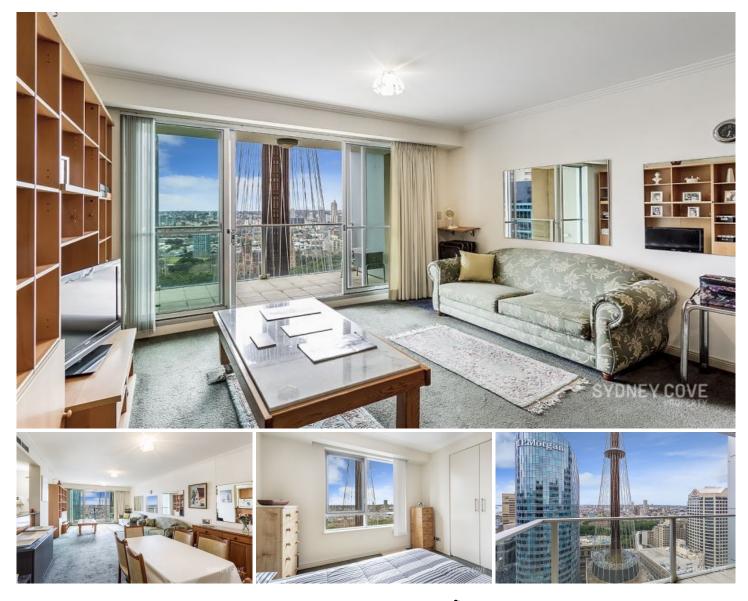

## 70 Market Street Sydney NSW

A fabulous two bedroom is now on offer in The Tower apartments. Situated above the Swissotel and Myer on Market Street, this prestige apartment is in a central location with world class shops and restaurants at your doorstep. Experience the luxury of one of Sydney's finest buildings.

- On level 29 with 180 degree views of the Harbour Bridge and CBD.

- Spacious 109sqm floor plan with large living area & galley kitchen.

- Two bathrooms, master with ensuite & sunny east facing balcony.

- Two double bedrooms with built-in robes & panoramic city views.

- One valet car space and a separate storage locker set on level 9.