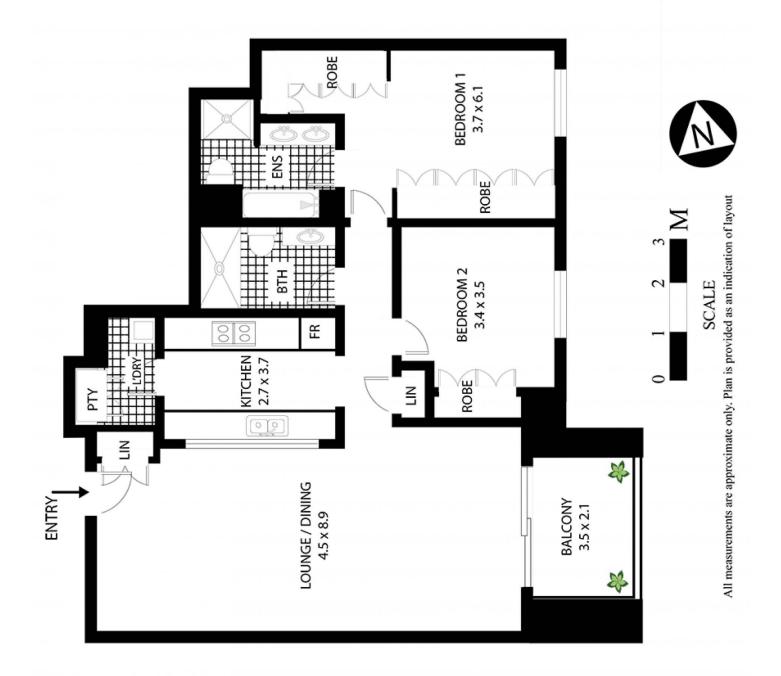

- On level 29 with 180 degree views of the Harbour Bridge and CBD.

- Spacious 109sqm floor plan with large living area & galley kitchen.

- Two bathrooms, master with ensuite & sunny east facing balcony.

- Two double bedrooms with built-in robes & panoramic city views.

- One valet car space and a separate storage locker set on level 9.