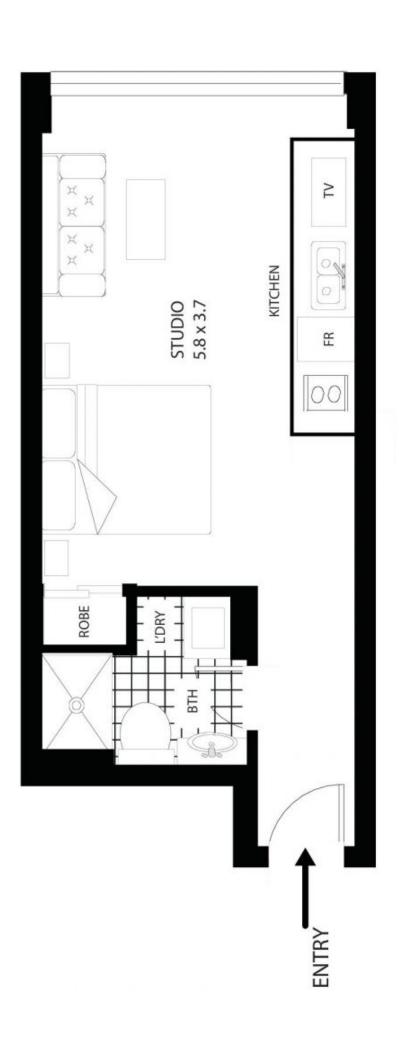

## **SOLD BY BRYN FOWLER 0423 663 663**

Stress free investment, set and forget. This immaculately presented serviced apartment of 30m2 in Mantra on Kent is currently returning a fantastic GUARANTEED NET income of \$15,584.76 per annum. Perfect Superfund option. The next CPI review is in September 2017. No outgoings to pay - Mantra on Kent pay outgoings (Strata, Water, and Council). Exceptional Mantra Group operates Hotels, Resorts and Apartments throughout Australia, New Zealand & Indonesia predominantly frequented by business travellers as well as holidaymakers.

- Rental income paid to owner regardless of occupancy
- Building operating as serviced apartments since 1999
- Spacious, sleek, and well-proportioned design
- Fantastic city, west facing views over to Darling Harbour
- Modern kitchen, bathroom & interiors, fully equipped