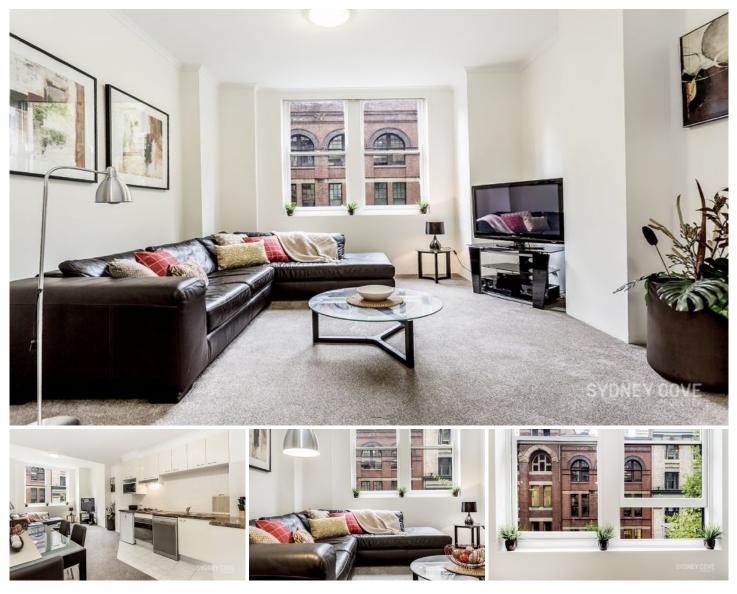

## 365 Kent Street Sydney NSW

Located in the Windsor on Kent building, this stunning apartment is renovated throughout, with stylish furniture it is centrally located only a short walking distance to King St Wharf, Darling Harbor, Pitt Street Mall and a massive number of Bars & Restaurants.

Key Points:

- \* Near new furniture throughout
- \* Galley styled kitchen, Stone finishes
- \* Fresh Carpet and paint throughout
- \* Secure building, Lift access, intercom

View : https://www.sydneycoveproperty.com/lease/nsw/ sydney-city/sydney/residential/apartment/621490 8