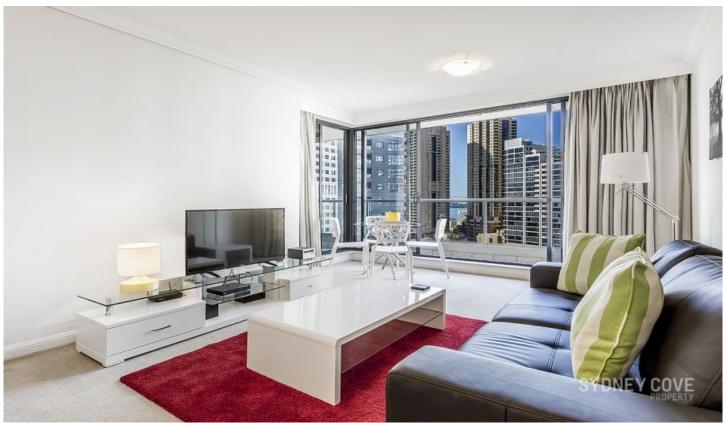

## 183 Kent Street Sydney NSW

GET IN FAST to secure this fabulous 1 bed apartment in the sought after Stamford on Kent which comes COMPLETE WITH PARKING and a juliet balcony.

- A sophisticated 58sqm city pad in a prestigious location.
- Includes a marble bathroom, spacious bedroom & secure car space.
- Stamford on Kent itself offers a stunning pool, spa and sauna.
- Fully equipped gymnasium and 24 hour concierge available.
- Leased for \$720 per week and strata \$1856 per quarter approx.