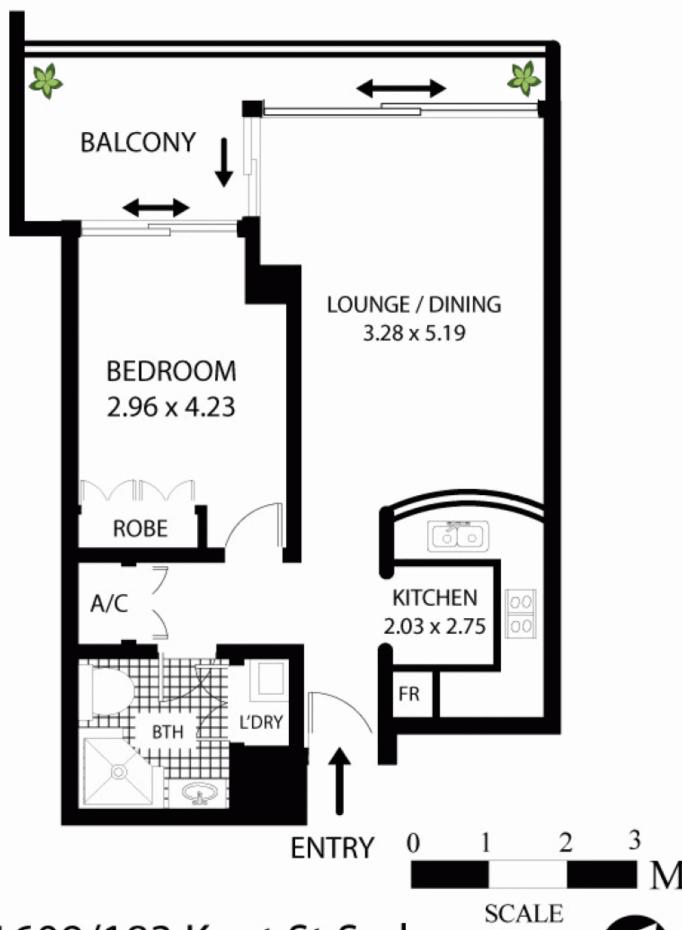

## 183 Kent Street Sydney NSW

GET IN FAST to secure this fabulous 1 bed apartment in the sought after Stamford on Kent which comes COMPLETE WITH PARKING and a juliet balcony.

- A sophisticated 58sqm city pad in a prestigious location.
- Includes a marble bathroom, spacious bedroom & secure car space.
- Stamford on Kent itself offers a stunning pool, spa and sauna.
- Fully equipped gymnasium and 24 hour concierge available.
- Leased for \$720 per week and strata \$1856 per quarter approx.

Monique Lavers 82593333

1609/183 Kent St Sydney
All measurements are approximate only. Plan is provided as an indication of layout