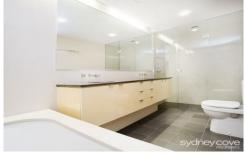

## Key Points:

- \* Large, entertainers terrace overlooking the Harbour
- \* Three spacious bedrooms with mirrored wardrobes
- \* Granite/stainless steel kitchen, Miele gas appliances
- \* Large master with walk in wardrobe & ensuite bath
- \* Internal laundry, air conditioning, large storage room
- \* 24 hr concierge, unique pool, outdoor terrace & gym
- \* Two secure car spaces