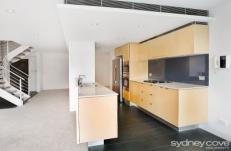

## Key Points:

- \* Large, entertainers terrace overlooking the Harbour
- \* Three spacious bedrooms with mirrored wardrobes
- \* Granite/stainless steel kitchen, Miele gas appliances
- \* Large master with walk in wardrobe & ensuite bath
- \* Internal laundry, air conditioning, large storage room
- \* 24 hr concierge, unique pool, outdoor terrace & gym
- \* Two secure car spaces