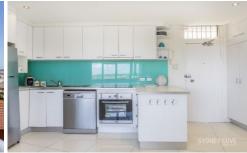

- Outstanding views towards Maroubra Beach
- Two double bedrooms both with built in robes
- Modern kitchen with stainless steel appliances
- Private balcony capturing views of beach & area
- Modern bathroom, air conditioning, dining nook
- Pet Friendly complex with security & lift access
- 250m walk to beach, local cafes & The Bay Hotel