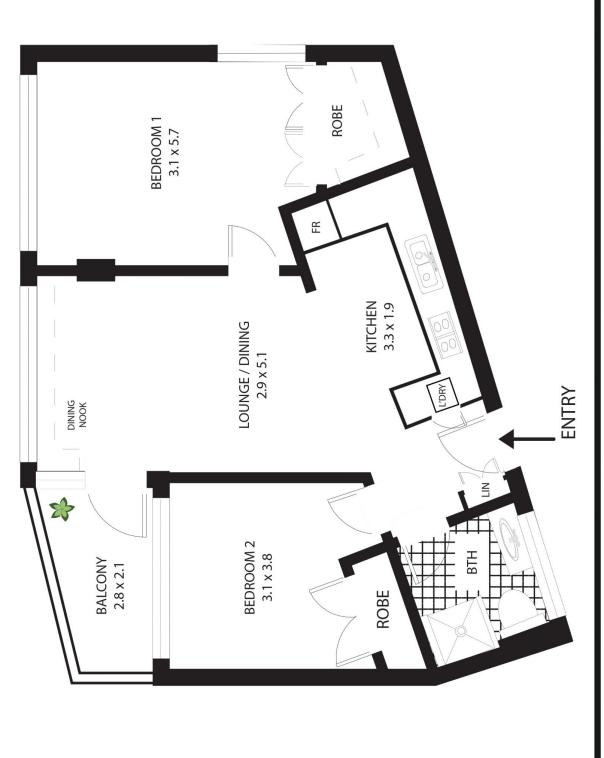

## 16a/16-20 Hereward Street Maroubra NSW

This is a great opportunity to secure a beautiful two bedroom apartment located only 250m from the famous Maroubra Beach. With two double bedrooms separated by an open plan living room for today's modern living, this apartment would make an ideal home our outstanding investment.

- Outstanding views towards Maroubra Beach
- Two double bedrooms both with built in robes
- Modern kitchen with stainless steel appliances
- Private balcony capturing views of beach & area
- Modern bathroom, air conditioning, dining nook
- Pet Friendly complex with security & lift access
- 250m walk to beach, local cafes & The Bay Hotel

## 16A/16-20 Hereward St, Maroubra

All measurements are approximate only. Plan is provided as an indication of layout