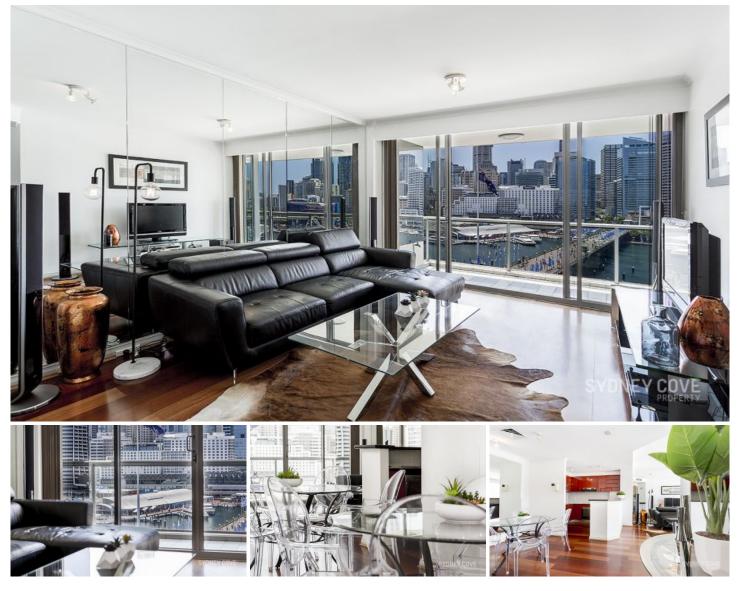

## **50 Murray Street Sydney NSW**

Located in the sought after 'Darling One' building is this furnished two bedroom apartment positioned on a high floor with views over Darling Harbour. With only a short stroll to the CBD & Darling Harbour this apartment is located in a trendy area with great pubs, shops and restaurants within meters of your front door.

## Key Points:

- \*Two bedrooms double bedrooms, build-in robes
- \* Fully furnished throughout with quality furniture
- \* Two large bathrooms with stone finish and bath
- \* Modern kitchen with gas stove and stone benches
- \* Open plan living area leasing to large balcony
- \* Internal laundry & ducted air-conditioning
- \* Security car space, lift access, 24 hour concierge
- \* Roof top pool & spa, gym and common balconies