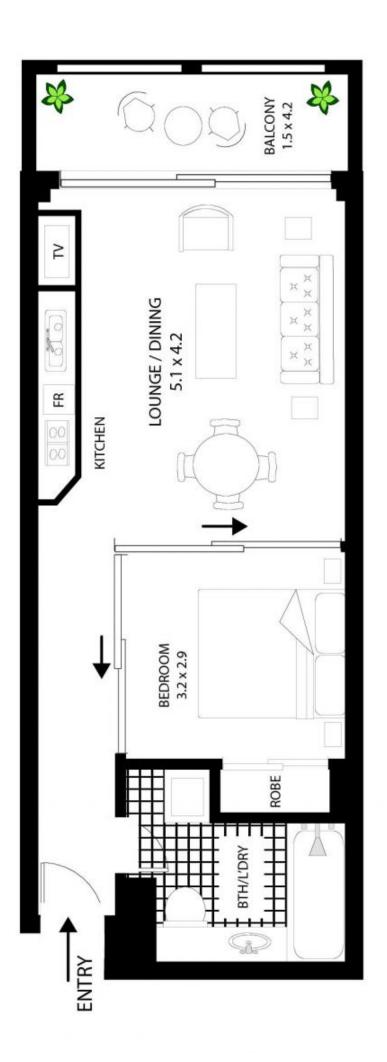

## 1002/433 Kent Street Sydney NSW

SOLD ABOVE ASKING PRICE BY BRYN FOWLER 0423 663 663

Stress free investment, set and forget. This immaculately presented one bedroom serviced apartment of 50m2 in Mantra on Kent is currently returning a fantastic NET income of \$15,761.88 per annum. The next CPI review is in September 2017. No outgoings to pay - Mantra on Kent pay outgoings (Strata, Water, and Council). Exceptional Mantra Group operates Hotels, Resorts and Apartments throughout Australia, New Zealand & Indonesia predominantly frequented by business travellers as well as holidaymakers.

- Rental income paid to owner regardless of occupancy
- Building operating as serviced apartments since 1999
- Spacious and well-proportioned design with balcony

## 1002/433 Kent St Sydney

All measurements are approximate only. Plan is provided as an indication of layout

•

SCALE