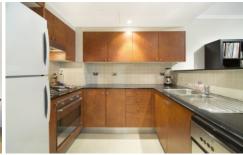

## Key points:

- \* Large open & spacious floor plan
- \* Stone kitchen and gas appliances
- \* Entertainers balcony off loungeroom
- \* Double bedroom with built in robes
- \* Tiled bathroom, Internal Laundry, AC
- \* Onsite concierge, Lift access, Intercom