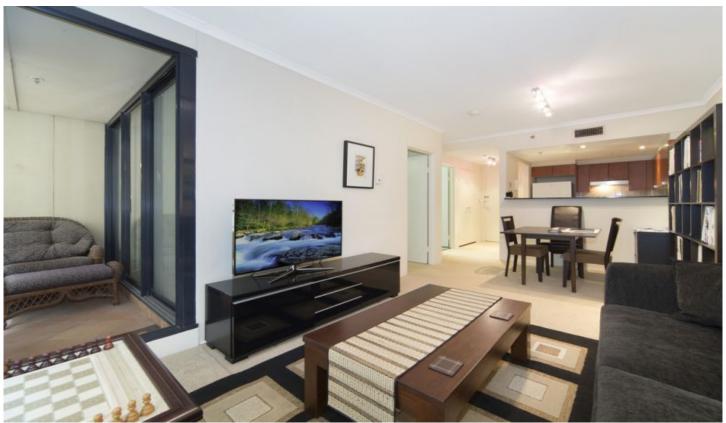

## Key points:

- \* Large open & spacious floor plan
- \* Stone kitchen and gas appliances
- \* Entertainers balcony off loungeroom
- \* Double bedroom with built in robes
- \* Tiled bathroom, Internal Laundry, AC
- \* Onsite concierge, Lift access, Intercom