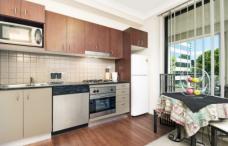

## Key points:

- \* Modern spacious interior
- \* European stone kitchen
- \* Sleek bathroom with bath
- \* Large entertainers balcony
- \* A/C, intercom, gym, Pool