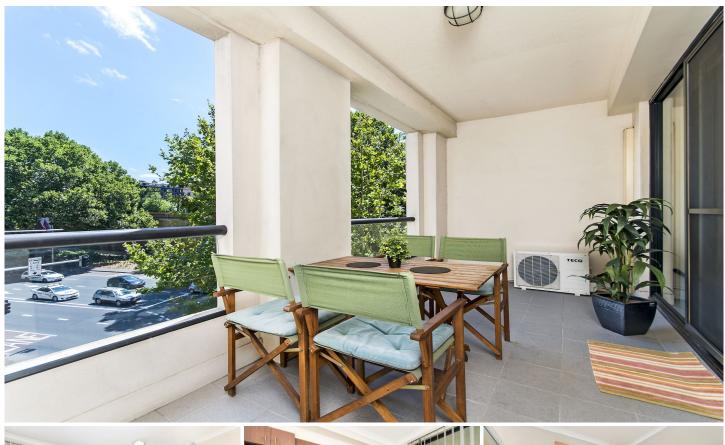

## Key points:

- \* Modern spacious interior
- \* European stone kitchen
- \* Sleek bathroom with bath
- \* Large entertainers balcony
- \* A/C, intercom, gym, Pool