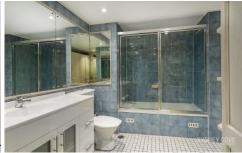

## **Key Points**

- \* Large open plan lounge and dining
- \* Double bedroom with built in robe
- \* Tiled bathroom, Shower and Bath
- \* Spacious kitchen, quality appliances
- \* Internal laundry, Split A/C, Intercom