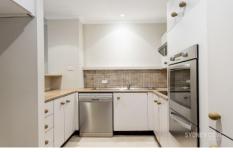

## **Key Points**

- \* Large open plan lounge and dining
- \* Double bedroom with built in robe
- \* Tiled bathroom, Shower and Bath
- \* Spacious kitchen, quality appliances
- \* Internal laundry, Split A/C, Intercom