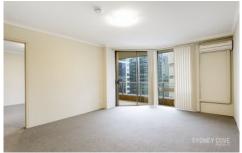

## **Key Points**

- \* Large open plan lounge and dining
- \* Double bedroom with built in robe
- \* Tiled bathroom, Shower and Bath
- \* Spacious kitchen, quality appliances
- \* Internal laundry, Split A/C, Intercom