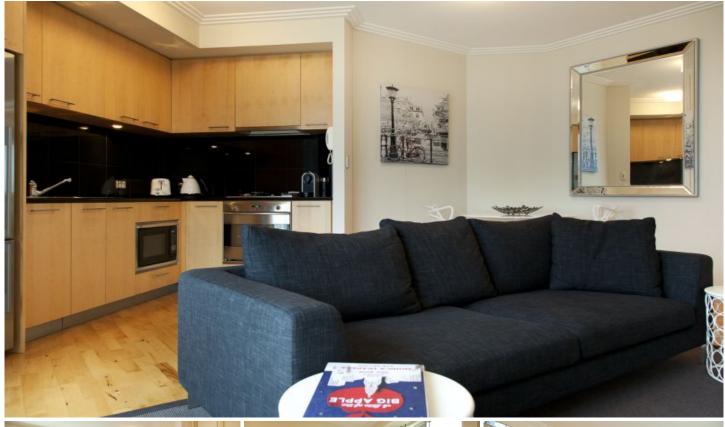

## 68 Market Street Sydney NSW

Furnished apartment located within the prestigious international Swissotel, on the corner of George & Market Street. Enjoy a 5 start lifestyle surrounded but the best amenities including the State Theatre, Queen Victoria building, Pitt Street Mall, Hyde Park and more. These apartments are separate and exclusive from the hotel; however, many hotel facilities are available to residents.

## Key points:

- \* Queen sized bedroom, built in wardrobes
- \* Fully equipped kitchen, quality appliances
- \* Elegant marble bathroom, internal laundry
- \* Balcony with city views, air conditioning
- \* Heated pool and spa, room service available
- \* Valet car space