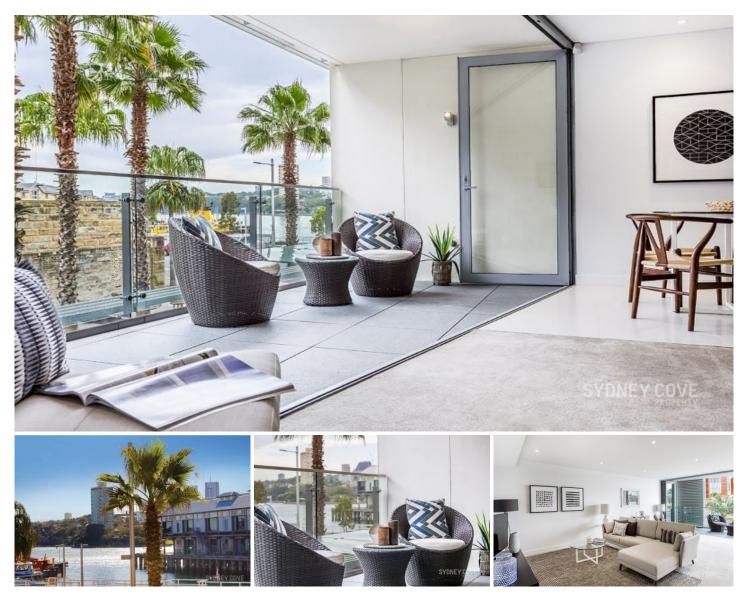

## 14/5 Towns Place Walsh Bay NSW

Located in the heart of both Millers Point and Barangaroo developments, this luxurious Towns Place apartment is in one of Sydney's most exclusive precincts. Walking distance to Walsh Bay's artistic hub and its cosmopolitain restaurants, the historic bars of The Rocks, as well as King St Wharf, Circular Quay & the CBD. This "retreat" property offers super convenient inner city living whilst providing the luxury of CBUS and wardrobe lighting, sound proof windows and plantation shutters. Dine and watch the fireworks at New Years from its large balcony - enjoy its intimate harbour views.

- Stunning open flow-through floorplan
- Very well maintained pet friendly complex
- Two double bedrooms, master with balcony
- Ensuite with large bath and double basins