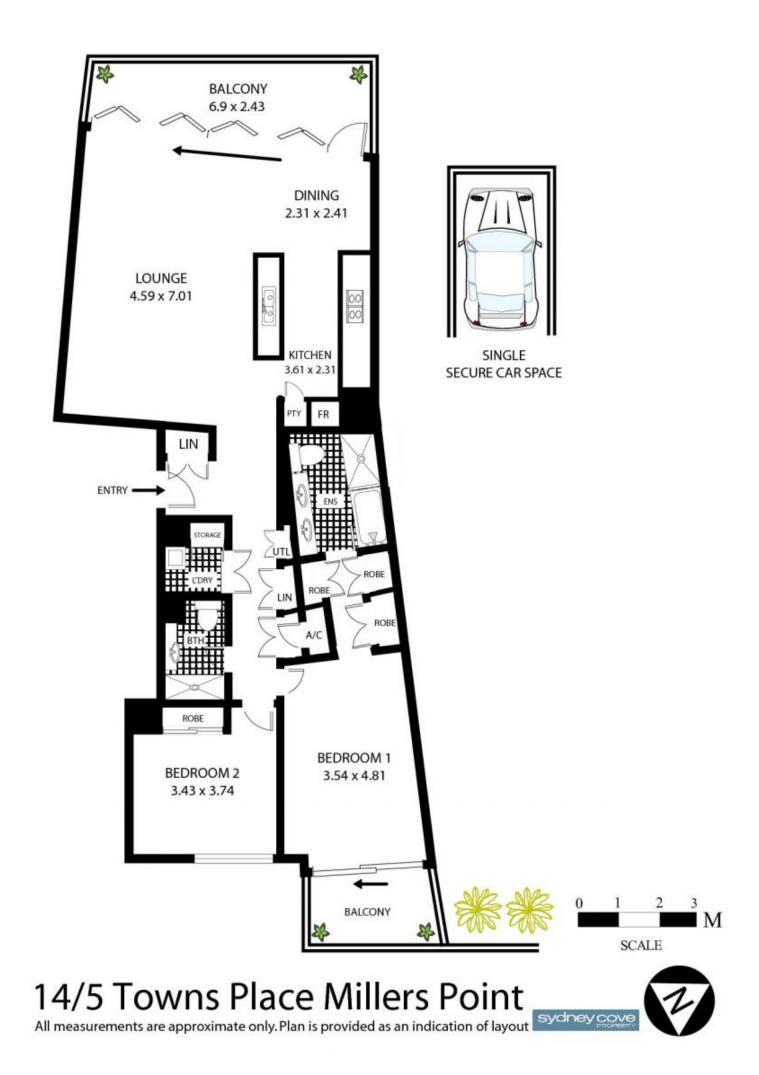

- Stunning open flow-through floorplan
- Very well maintained pet friendly complex
- Two double bedrooms, master with balcony
- Ensuite with large bath and double basins