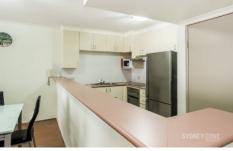

## Key points:

- \* Two double bedrooms with built ins
- \* Large tiled bedroom, with bath tub
- \* Enclosed balcony, off living room \* Spacious kitchen, Gourmet appliances
- \* Internal laundry, Lift access, Intercom
- \* Secure building, Pool, Gym, Squash court