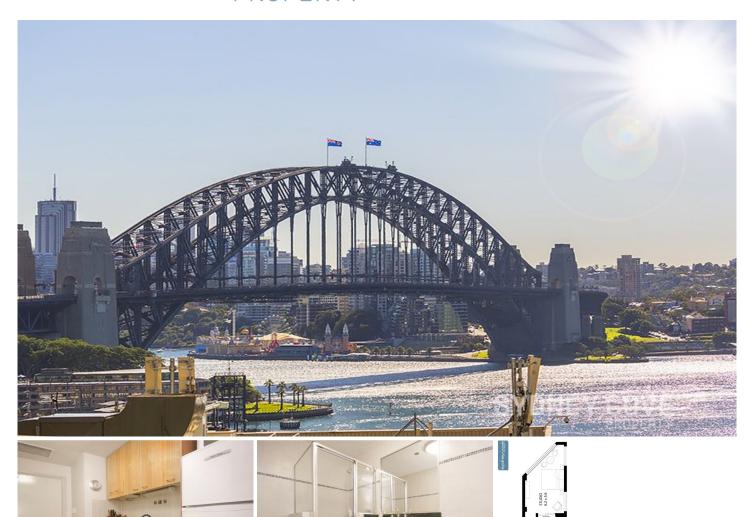

## 38 Bridge Street Sydney NSW

This studio apartment situated high up in the "Bridgeport" building with amazing views of the Harbour Bridge and Circular Quay. Walking distance to Martin Place, public transport, restaurants, bars and clubs.

## Key points:

- \* Spacious & bright studio floorplan
- \* Breathtaking views of the harbour
- \* Lovely furnishings throughout
- \* Tiled bathrooms, Internal laundry
- \* Galley Style kitchen, stone benches