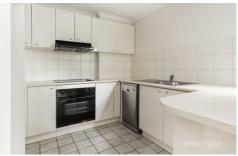

## **Key Points:**

- \* Spacious living/ dining area
- \* Two double bedrooms, BIRS
- \* Neat kitchen with dishwasher
- \* Balcony + large private cyard
- \* Laundry includes 2nd toilet
- \* Secure parking & intercom
- \* Roof top terrace with views