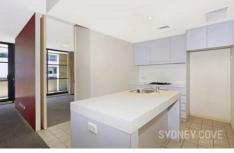

## Key Points:

- \* Generous sized lounge & dining
- \* Gourmet kitchen, Gas appliances
- \* Seperate study area, Large balcony
- \* Tilde bathroom, Internal laundry
- \* Security building, single car space
- \* Ducted A/C, Intercom, Concierge
- \* Heated outdoor pool, Gym, Sauna