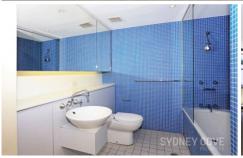

## Key Points:

- \* Generous sized lounge & dining
- \* Gourmet kitchen, Gas appliances
- \* Seperate study area, Large balcony
- \* Tilde bathroom, Internal laundry
- \* Security building, single car space
- \* Ducted A/C, Intercom, Concierge
- \* Heated outdoor pool, Gym, Sauna