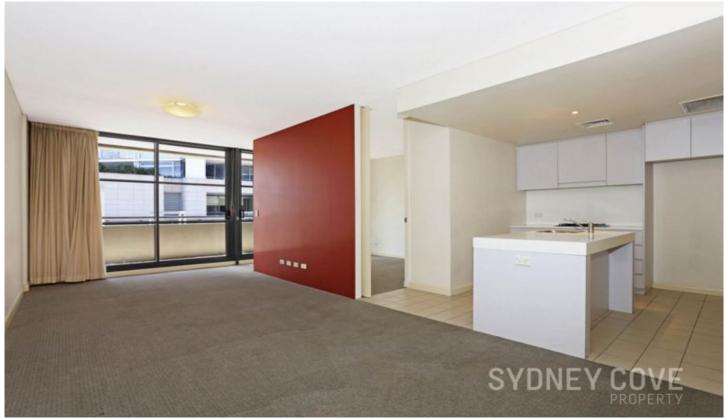

## Key Points:

- \* Generous sized lounge & dining
- \* Gourmet kitchen, Gas appliances
- \* Seperate study area, Large balcony
- \* Tilde bathroom, Internal laundry
- \* Security building, single car space
- \* Ducted A/C, Intercom, Concierge
- \* Heated outdoor pool, Gym, Sauna