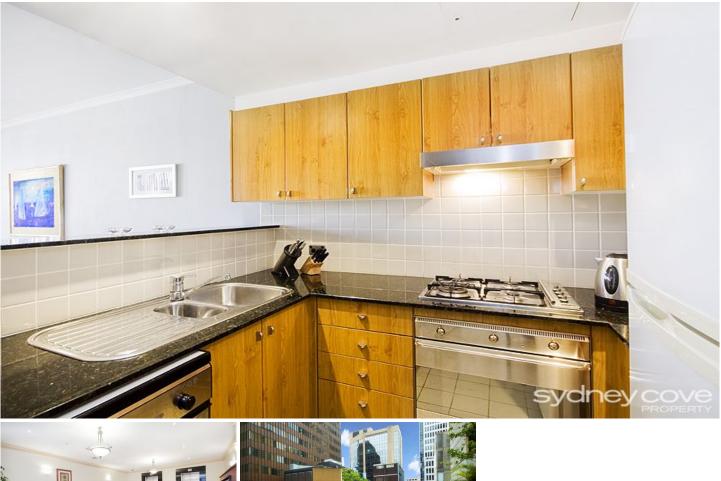

## 1 Hosking Place Sydney NSW

Centrally located in the "Aston" apartment building this one bedroom has all the necessary details. A very short walk to Martin place which boasts bars, restaurants, cafe's and train station.

Key points:

- \* Large open & spacious floor plan
- \* Stone kitchen with gas appliances
- \* Double bedroom with built in robes
- \* Entertainers balcony off loungeroom
- \* Tiled bathroom, Internal Laundry, AC
- \* Onsite building manager, Intercom