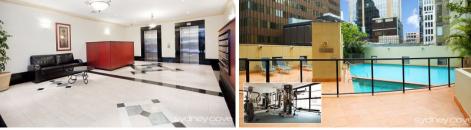

Key points:

- \* Large open & spacious floor plan
- \* Stone kitchen with gas appliances
- \* Double bedroom with built in robes
- \* Entertainers balcony off loungeroom
- \* Tiled bathroom, Internal Laundry, AC
- \* Onsite building manager, Intercom