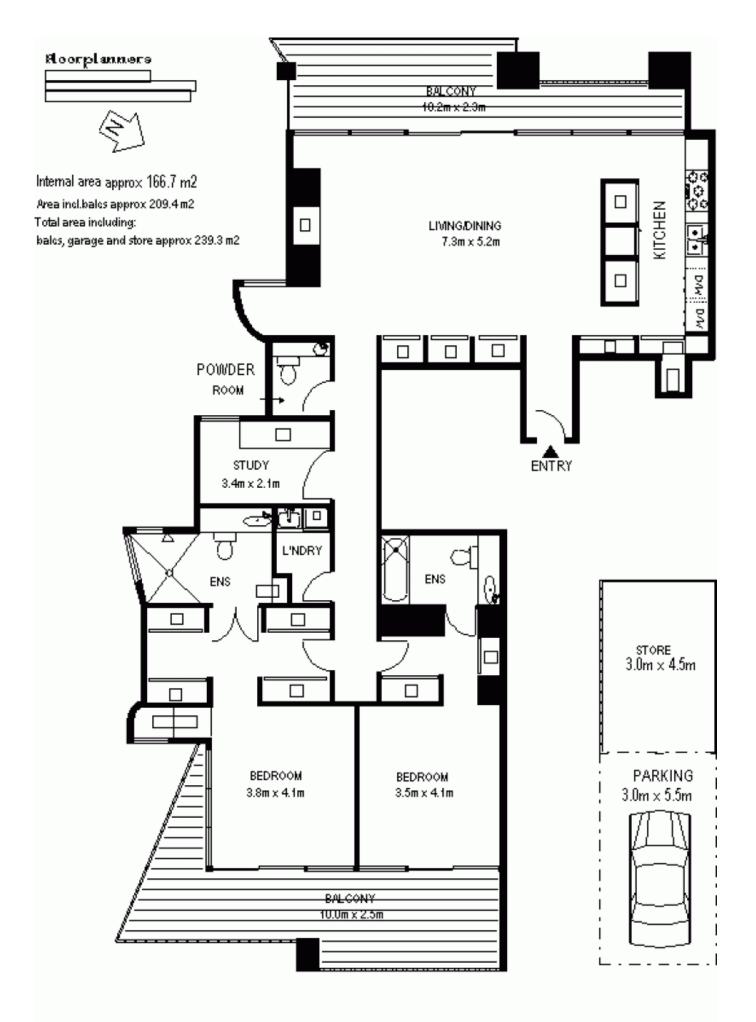

- Stunning views of the Bridge and Western Harbour
- 195sqm, 2 bed & study, 3 bath, 1 car space & storage
- Large living area and west facing entertaining terrace
- Stunning parquetry floors and marble finishes
- One of only 2 apartments on the floor, privacy assured
- Services include concierge, heated pool & gymnasium