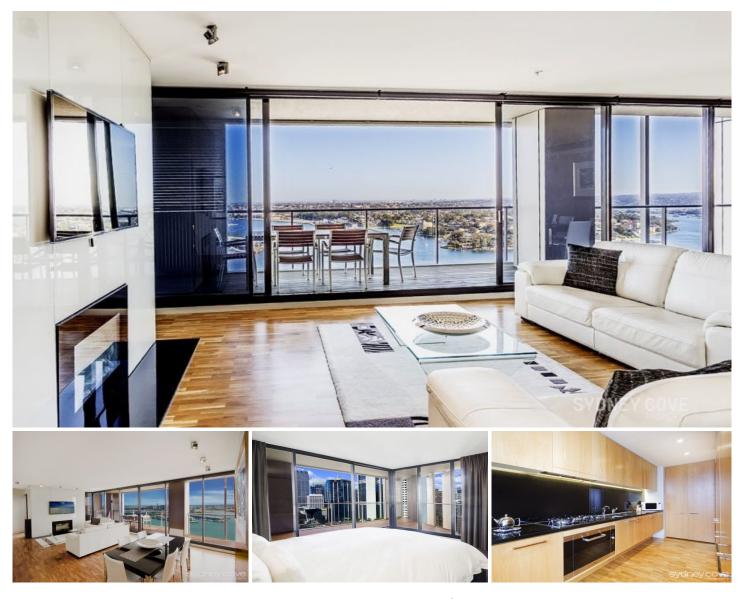

## SYDNEY COVE PROPERTY

161 Kent Street Sydney NSW

This stunning 2 bedroom and study apartment in the Stamford Marque encompasses luxury living at its finest. The apartment is distinguished by a unique flow through design capturing views of both the Western and Northern Harbour.

- Stunning views of the Bridge and Western Harbour
- 195sqm, 2 bed & study, 3 bath, 1 car space & storage
- Large living area and west facing entertaining terrace
- Stunning parquetry floors and marble finishes
- One of only 2 apartments on the floor, privacy assured
- Services include concierge, heated pool & gymnasium