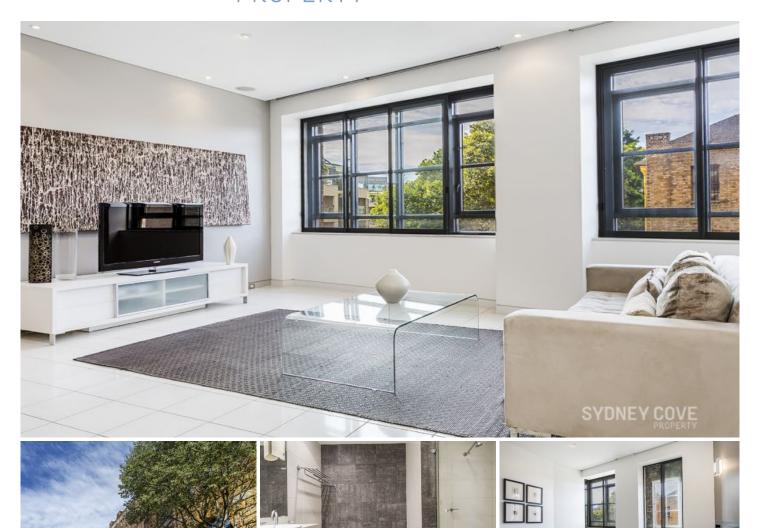

## 8 Hickson Road Sydney NSW

A boutique living experience in the perfect location, this converted warehouse apartment occupies a whole floor of a complex of 8. Prime location in the Rocks, opposite circular Quay, this high ceiling residence has been finished with a luxury modern finish that compliments the heritage shell.

Key Points:

- \* Large living/dining, high ceilings
- \* Sleek designer stone kitchen
- \* Large Master with walk-in robe
- \* Luxury bathrooms, one ensuite
- \* Electric blinds, cBus lights, A/C
- \* Car stacker space