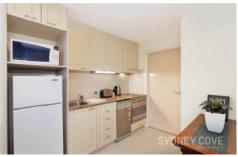

## **Key Points**

- \* Bright & spacious interior
- \* Galley styled stone kitchen
- \* Double bedroom with BIR
- \* Ducted A/C, internal laundry
- \* Gym, Concierge & intercom