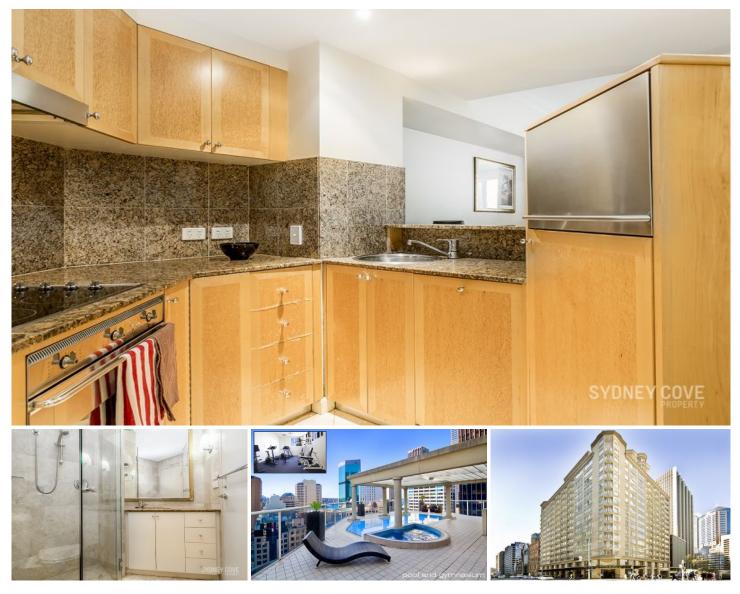

## 2 Bond Street Sydney NSW

Perfectly positioned in the heart of Sydney CBD this one bedroom apartment is only moments from Wynyard train station, Circular Quay, Martin Place and surrounded by shopping, restaurants and night spots with the convenience of hotel facilities including roof top pool, gym & hotel cafe/bar.

## Key Points

- \* Impressive layout, with great furniture
- \* Large stone kitchen, quality appliances
- \* Large bedroom with great sized built in
- \* Modern stone bathrooms, luxury finish
- \* Air-con, internal laundry, video intercom
- \* Access to hotel amenities incl. concierge
- \* Impressive roof top pool, spa and gym