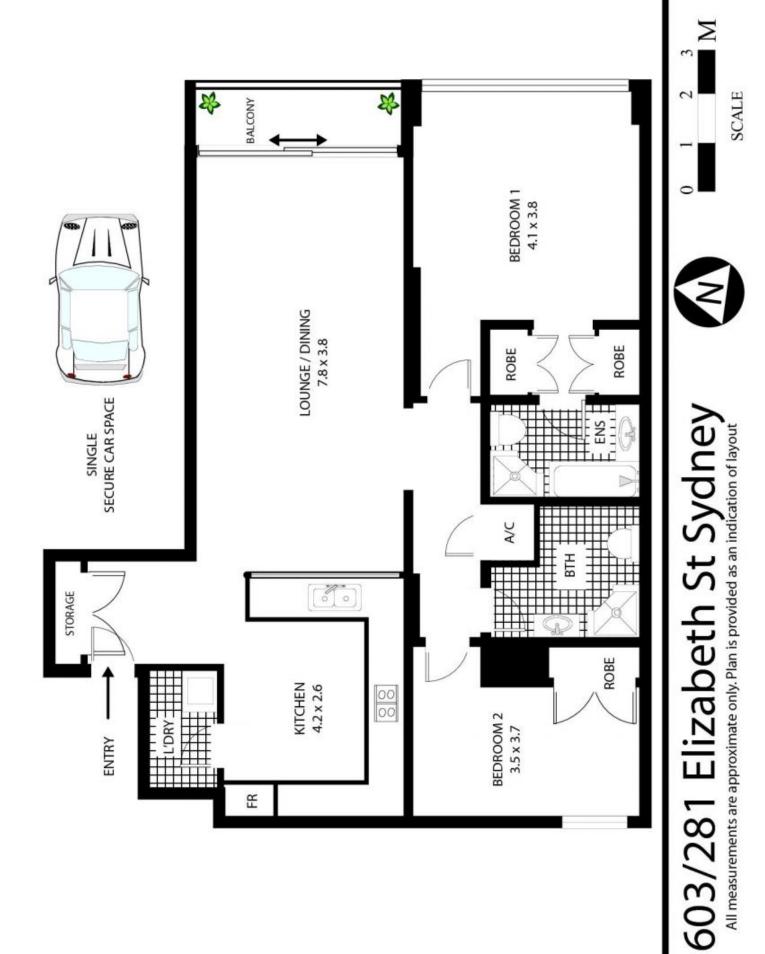

Close to everything, cafes, bars, theatres, museums and restaurants, this apartment comes to the market for the first time since originally purchased off the plan.

Key points:

- \* Large open-plan living & dining area
- \* Covered balcony overlooking Hyde Park
- \* Spacious master bedroom with walk-thru robe
- \* Two marble bathrooms, ensuite with bath
- \* Gas kitchen with granite benchtops