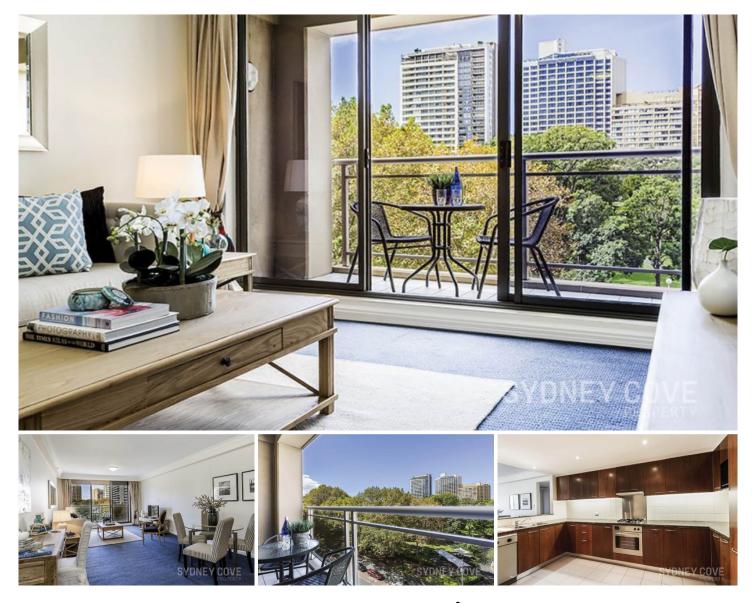

## SOLD BY BRYN FOWLER 0423 663 663

Move in and enjoy stunning views of Hyde Park every day, and the fabulous lifestyle provided by living in such an amazing city location: the coveted and tightly-held Regency Hyde Park.

Close to everything, cafes, bars, theatres, museums and restaurants, this apartment comes to the market for the first time since originally purchased off the plan.

Key points:

- \* Large open-plan living & dining area
- \* Covered balcony overlooking Hyde Park
- \* Spacious master bedroom with walk-thru robe
- \* Two marble bathrooms, ensuite with bath
- \* Gas kitchen with granite benchtops