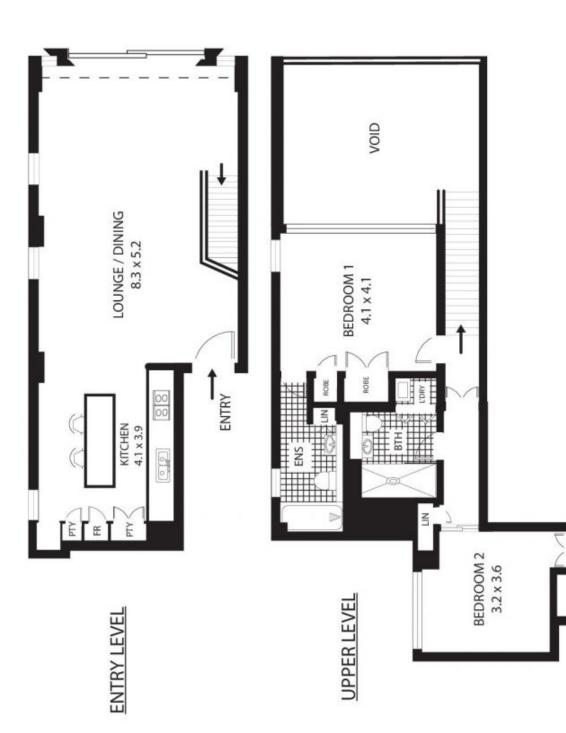

## 2 York Street Sydney NSW

A sophisticated New York inspired two bedroom apartment is now available in Portico. This loft style apartment features floor to ceiling windows creating a sense of space and light. Spanning 118sqm and facing north this is one of the most sought after floor plans in the building.

- Stunning north facing aspect with fabulous water & city views.
- Large living area with winter garden and jarrah polished floors.
- Two spacious bedrooms set on upper loft level & built in robes.
- Open plan kitchen w/ Smeg appliances, immaculate condition.
- 24 hour concierge, pet friendly building and a central location.
- One secure car space, internal laundry & reverse cycle air

## 905/2 York St Sydney

WALK IN ROBE 22 x 2.1

All measurements are approximate only. Plan is provided as an indication of layout