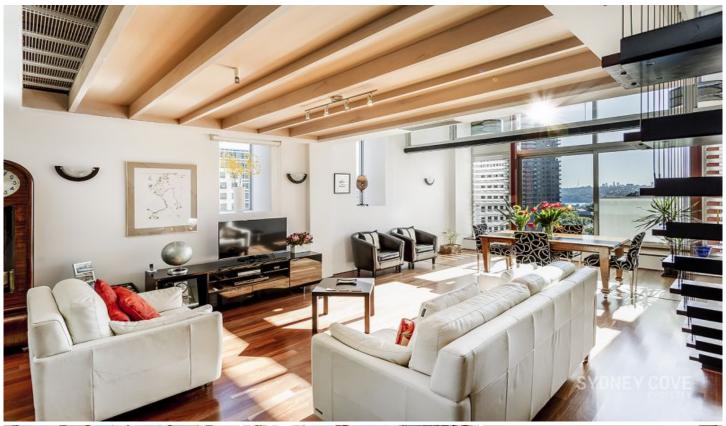

## 2 York Street Sydney NSW

A sophisticated New York inspired two bedroom apartment is now available in Portico. This loft style apartment features floor to ceiling windows creating a sense of space and light. Spanning 118sqm and facing north this is one of the most sought after floor plans in the building.

- Stunning north facing aspect with fabulous water & city views.
- Large living area with winter garden and jarrah polished floors.
- Two spacious bedrooms set on upper loft level & built in robes.
- Open plan kitchen w/ Smeg appliances, immaculate condition.
- 24 hour concierge, pet friendly building and a central location.
- One secure car space, internal laundry & reverse cycle air