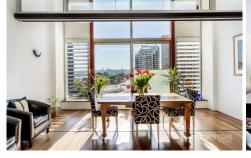

- Stunning north facing aspect with fabulous water & city views.
- Large living area with winter garden and jarrah polished floors.
- Two spacious bedrooms set on upper loft level & built in robes.
- Open plan kitchen w/ Smeg appliances, immaculate condition.
- 24 hour concierge, pet friendly building and a central location.
- One secure car space, internal laundry & reverse cycle air