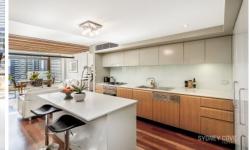

- Stunning north facing aspect with fabulous water & city views.
- Large living area with winter garden and jarrah polished floors.
- Two spacious bedrooms set on upper loft level & built in robes.
- Open plan kitchen w/ Smeg appliances, immaculate condition.
- 24 hour concierge, pet friendly building and a central location.
- One secure car space, internal laundry & reverse cycle air