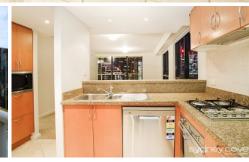

## Key points

- \* Open plan living & dining area with corner aspect
- \* Gourmet kitchen, quality appliances, gas stove
- \* Double bedrooms, both with built in wardrobes
- \* Luxury marble bathroom, with bath tub & shower
- \* Massive private terrace with spectacular views
- \* Internal laundry, air conditioning, intercom entry
- \* 24 hour concierge, indoor pool and great gym
- \* Single car space, secure fob entry & lift access