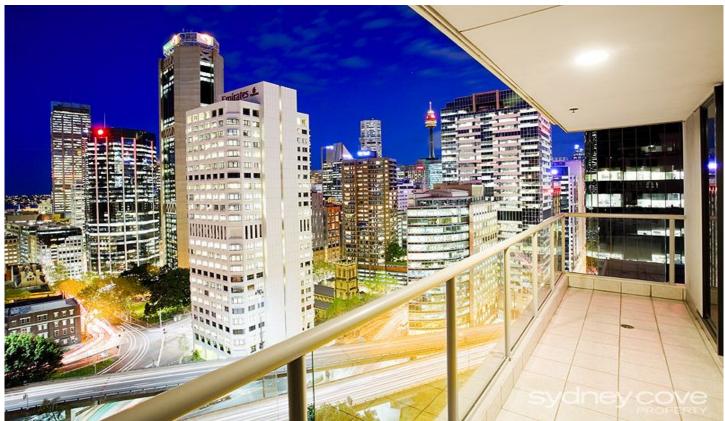

## 183 Kent Street Sydney NSW

This luxurious unfurnished apartment offers space, lifestyle and convenience and an enormous private terrace. Located high on the in the prestigious 'Stamford on Kent' it enjoys a prime position in the Northern CBD and is located moments to transport, restaurants, The Rocks & Walsh Bay

## Key points

- \* Open plan living & dining area with corner aspect
- \* Gourmet kitchen, quality appliances, gas stove
- \* Double bedrooms, both with built in wardrobes
- \* Luxury marble bathroom, with bath tub & shower
- \* Massive private terrace with spectacular views
- \* Internal laundry, air conditioning, intercom entry
- \* 24 hour concierge, indoor pool and great gym
- \* Single car space, secure fob entry & lift access