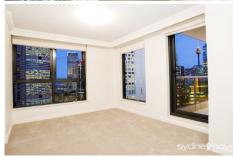

## Key points

- \* Open plan living & dining area with corner aspect
- \* Gourmet kitchen, quality appliances, gas stove
- \* Double bedrooms, both with built in wardrobes
- \* Luxury marble bathroom, with bath tub & shower
- \* Massive private terrace with spectacular views
- \* Internal laundry, air conditioning, intercom entry
- \* 24 hour concierge, indoor pool and great gym
- \* Single car space, secure fob entry & lift access