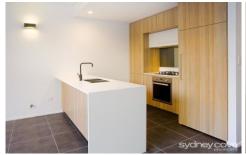

## **Key Points:**

- \* Very large open plan living are dining area
- \* One bedroom + study, bedroom with BIR
- \* Sleek, contemporary bathroom, quality finish
- \* Funky ultra modern kitchen with unique finish
- \* Large private courtyard leading to BBQ area