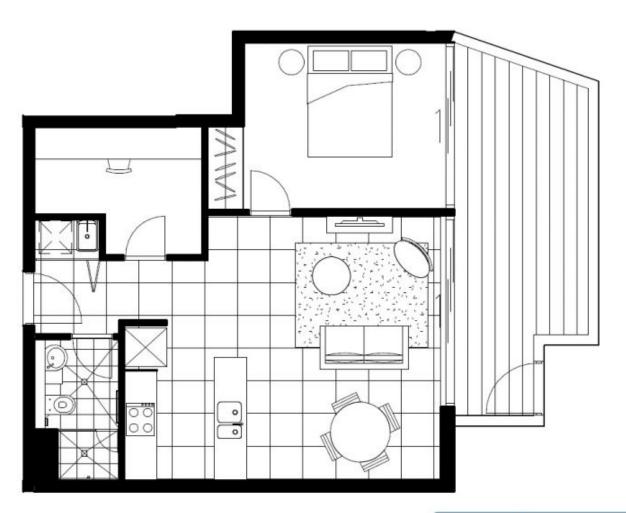

## SYDNEY COVE

## 5-11 Pyrmont Bridge Road Camperdown NSW

Located in the almost new 'DNA' complex, this unfurnished courtyard apartment offers, space comfort and style. Located right on the city fringe, you get the best of both worlds. Head downtown to the city, or the theatres and restaurants in Chinatown. Eat this or shop that in neighbouring Newtown, Glebe, Leichhardt or Broadway. The area's mix of gritty inner-city hubs and bohemian-designer-foodie-creative forms an essential part of Sydney's new urban DNA.

## **Key Points:**

- \* Very large open plan living are dining area
- \* One bedroom + study, bedroom with BIR
- \* Sleek, contemporary bathroom, quality finish
- \* Funky ultra modern kitchen with unique finish
- \* Large private courtyard leading to BBQ area