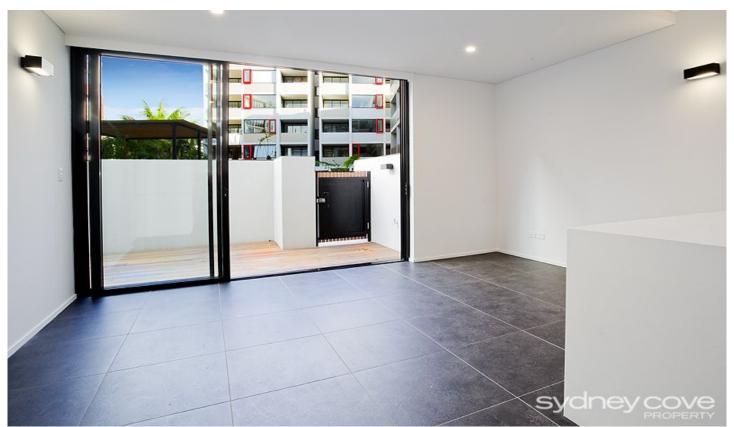

## **Key Points:**

- \* Very large open plan living are dining area
- \* One bedroom + study, bedroom with BIR
- \* Sleek, contemporary bathroom, quality finish
- \* Funky ultra modern kitchen with unique finish
- \* Large private courtyard leading to BBQ area