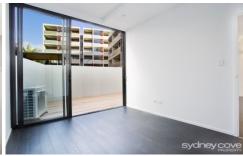

## **Key Points:**

- \* Very large open plan living are dining area
- \* One bedroom + study, bedroom with BIR
- \* Sleek, contemporary bathroom, quality finish
- \* Funky ultra modern kitchen with unique finish
- \* Large private courtyard leading to BBQ area