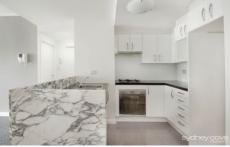

## Key Points:

- \* Stunning views of the Sydney & the city skyline
- \* Modern interior, quality finishes throughout
- \* Double size bedroom with built-in wardrobe
- \* Large stone kitchen, gas cooking, marble slash
- \* Spacious open plan living and dining area
- \* Chic bathroom with separate bath and shower
- \* Oversize balcony ideal for entertaining
- \* Ducted A/C, internal laundry & intercom entry