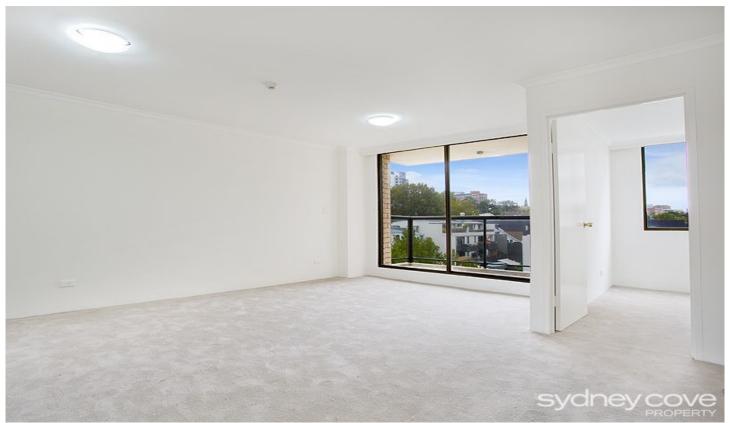

## **Key Points**

- \*Modern kitchen with bar fridge (space for second)
- \*Large open plan living & dining leading to balcony
- \*Deep balcony with pleasant views over Darlinghurst
- \*Large bathroom with separate bath tub & shower
- \*Security complex with lifts, intercom & indoor pool
- \*One secure car space included with tenancy