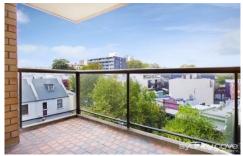

## **Key Points**

- \*Modern kitchen with bar fridge (space for second)
- \*Large open plan living & dining leading to balcony
- \*Deep balcony with pleasant views over Darlinghurst
- \*Large bathroom with separate bath tub & shower
- \*Security complex with lifts, intercom & indoor pool
- \*One secure car space included with tenancy