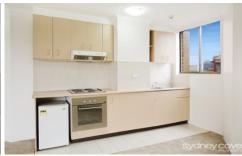

## **Key Points**

- \*Modern kitchen with bar fridge (space for second)
- \*Large open plan living & dining leading to balcony
- \*Deep balcony with pleasant views over Darlinghurst
- \*Large bathroom with separate bath tub & shower
- \*Security complex with lifts, intercom & indoor pool
- \*One secure car space included with tenancy